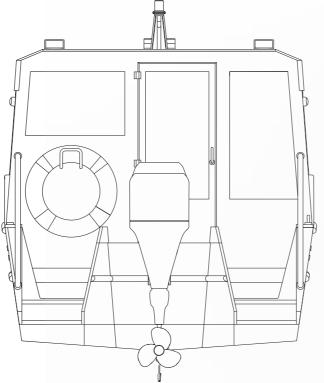

We present a "Raznezhie-6" model range of leisure boats based on combination of sets of module structural elements of hull and superstructure. Adding various elements to the base hull, which is a ready-to-use openboat, customer can get a number of boat models for different types of water recreation. Vessel can be used as from recreational fishing boat to cruise boat and minihouseboat.

"Raznezhi-6" model range - gliding type vessels with outboard motors which are intended for tourism and rest on the rivers with the possibility of access to reservoirs and lakes. Boats can be towed behind a car in a trailer, which allows easy movement at any distance and basins, including closed, not connected with waterways.