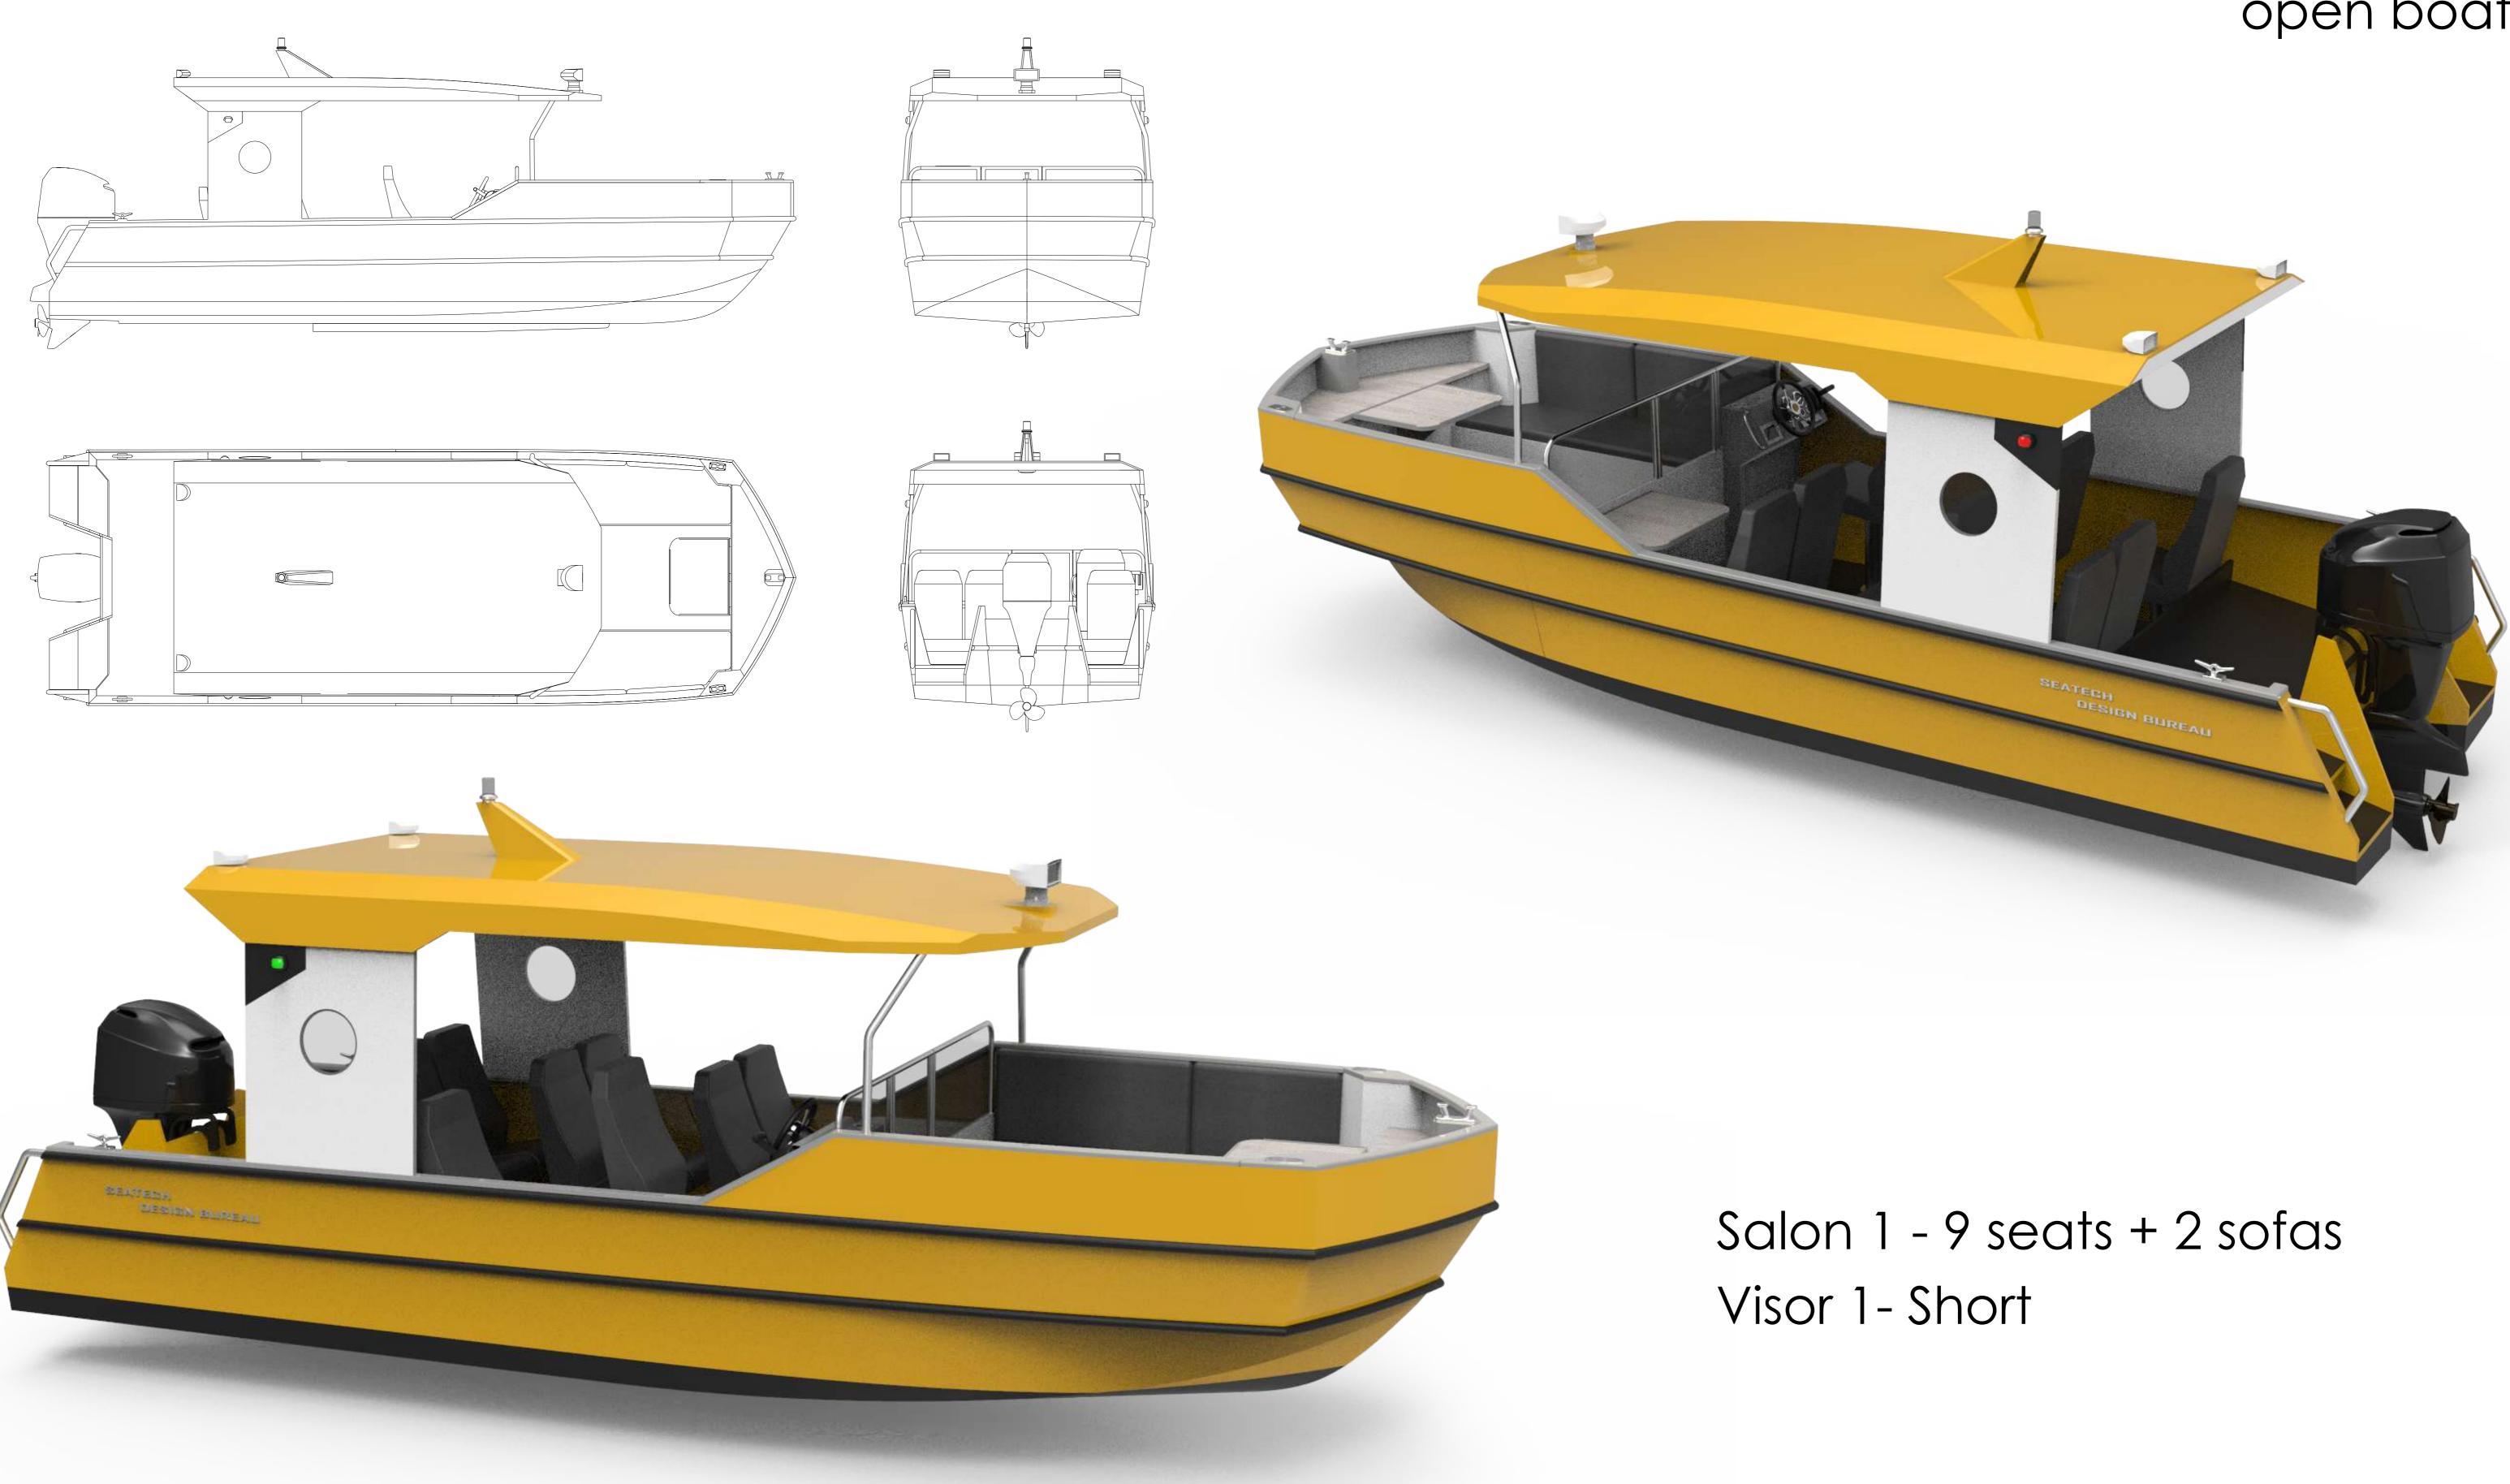

ructural elements of hull and superstructure. Adding various elements to the base hull, which is a ready-to-use openboat, customer can get a number of boat models for different types of water recreation. Vessel can be used as from recreational fishing boat to cruise boat and minihouseboat.

"Raznezhi-6" model range - gliding type vessels with outboard motors which are intended for tourism and rest on the rivers with the possibility of access to reservoirs and lakes. Boats can be towed behind a car in a trailer, which allows easy movement at any distance and basins, including closed, not connected with waterways.

info@seatech.ru Tel. (831) 273-19-19 Fax (831) 248-18-42 <u>www.seatech.ru</u>













5





## MAIN MODULES













### open boat

#### Salon 1 - 9 seats + 2 sofas







### open boat























#### Houseboat



#### Salon 2-4 sofas + Sink, stove and bathroom

Visor 2 - Long















### Salon 2-4 sofas + Sink, stove and bathroom

Visor 2 - Long

11

























25