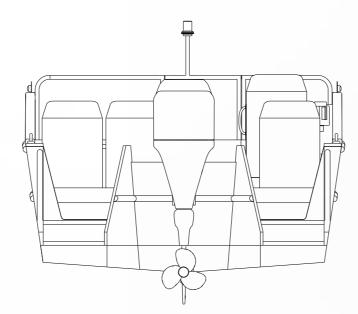

We present a "Raznezhie-6" model range of leisure boats based on combination of sets of module structural elements of hull and superstructure. Adding various elements to the base hull, which is a ready-to-use openboat, customer can get a number of boat models for different types of water recreation. Vessel can be used as from recreational fishing boat to cruise boat and minihouseboat.

"Raznezhi-6" model range - gliding type vessels with outboard motors which are intended for tourism and rest on the rivers with the possibility of access to reservoirs and lakes. Boats can be towed behind a car in a trailer, which allows easy movement at any distance and basins, including closed, not connected with waterways.

### open boat