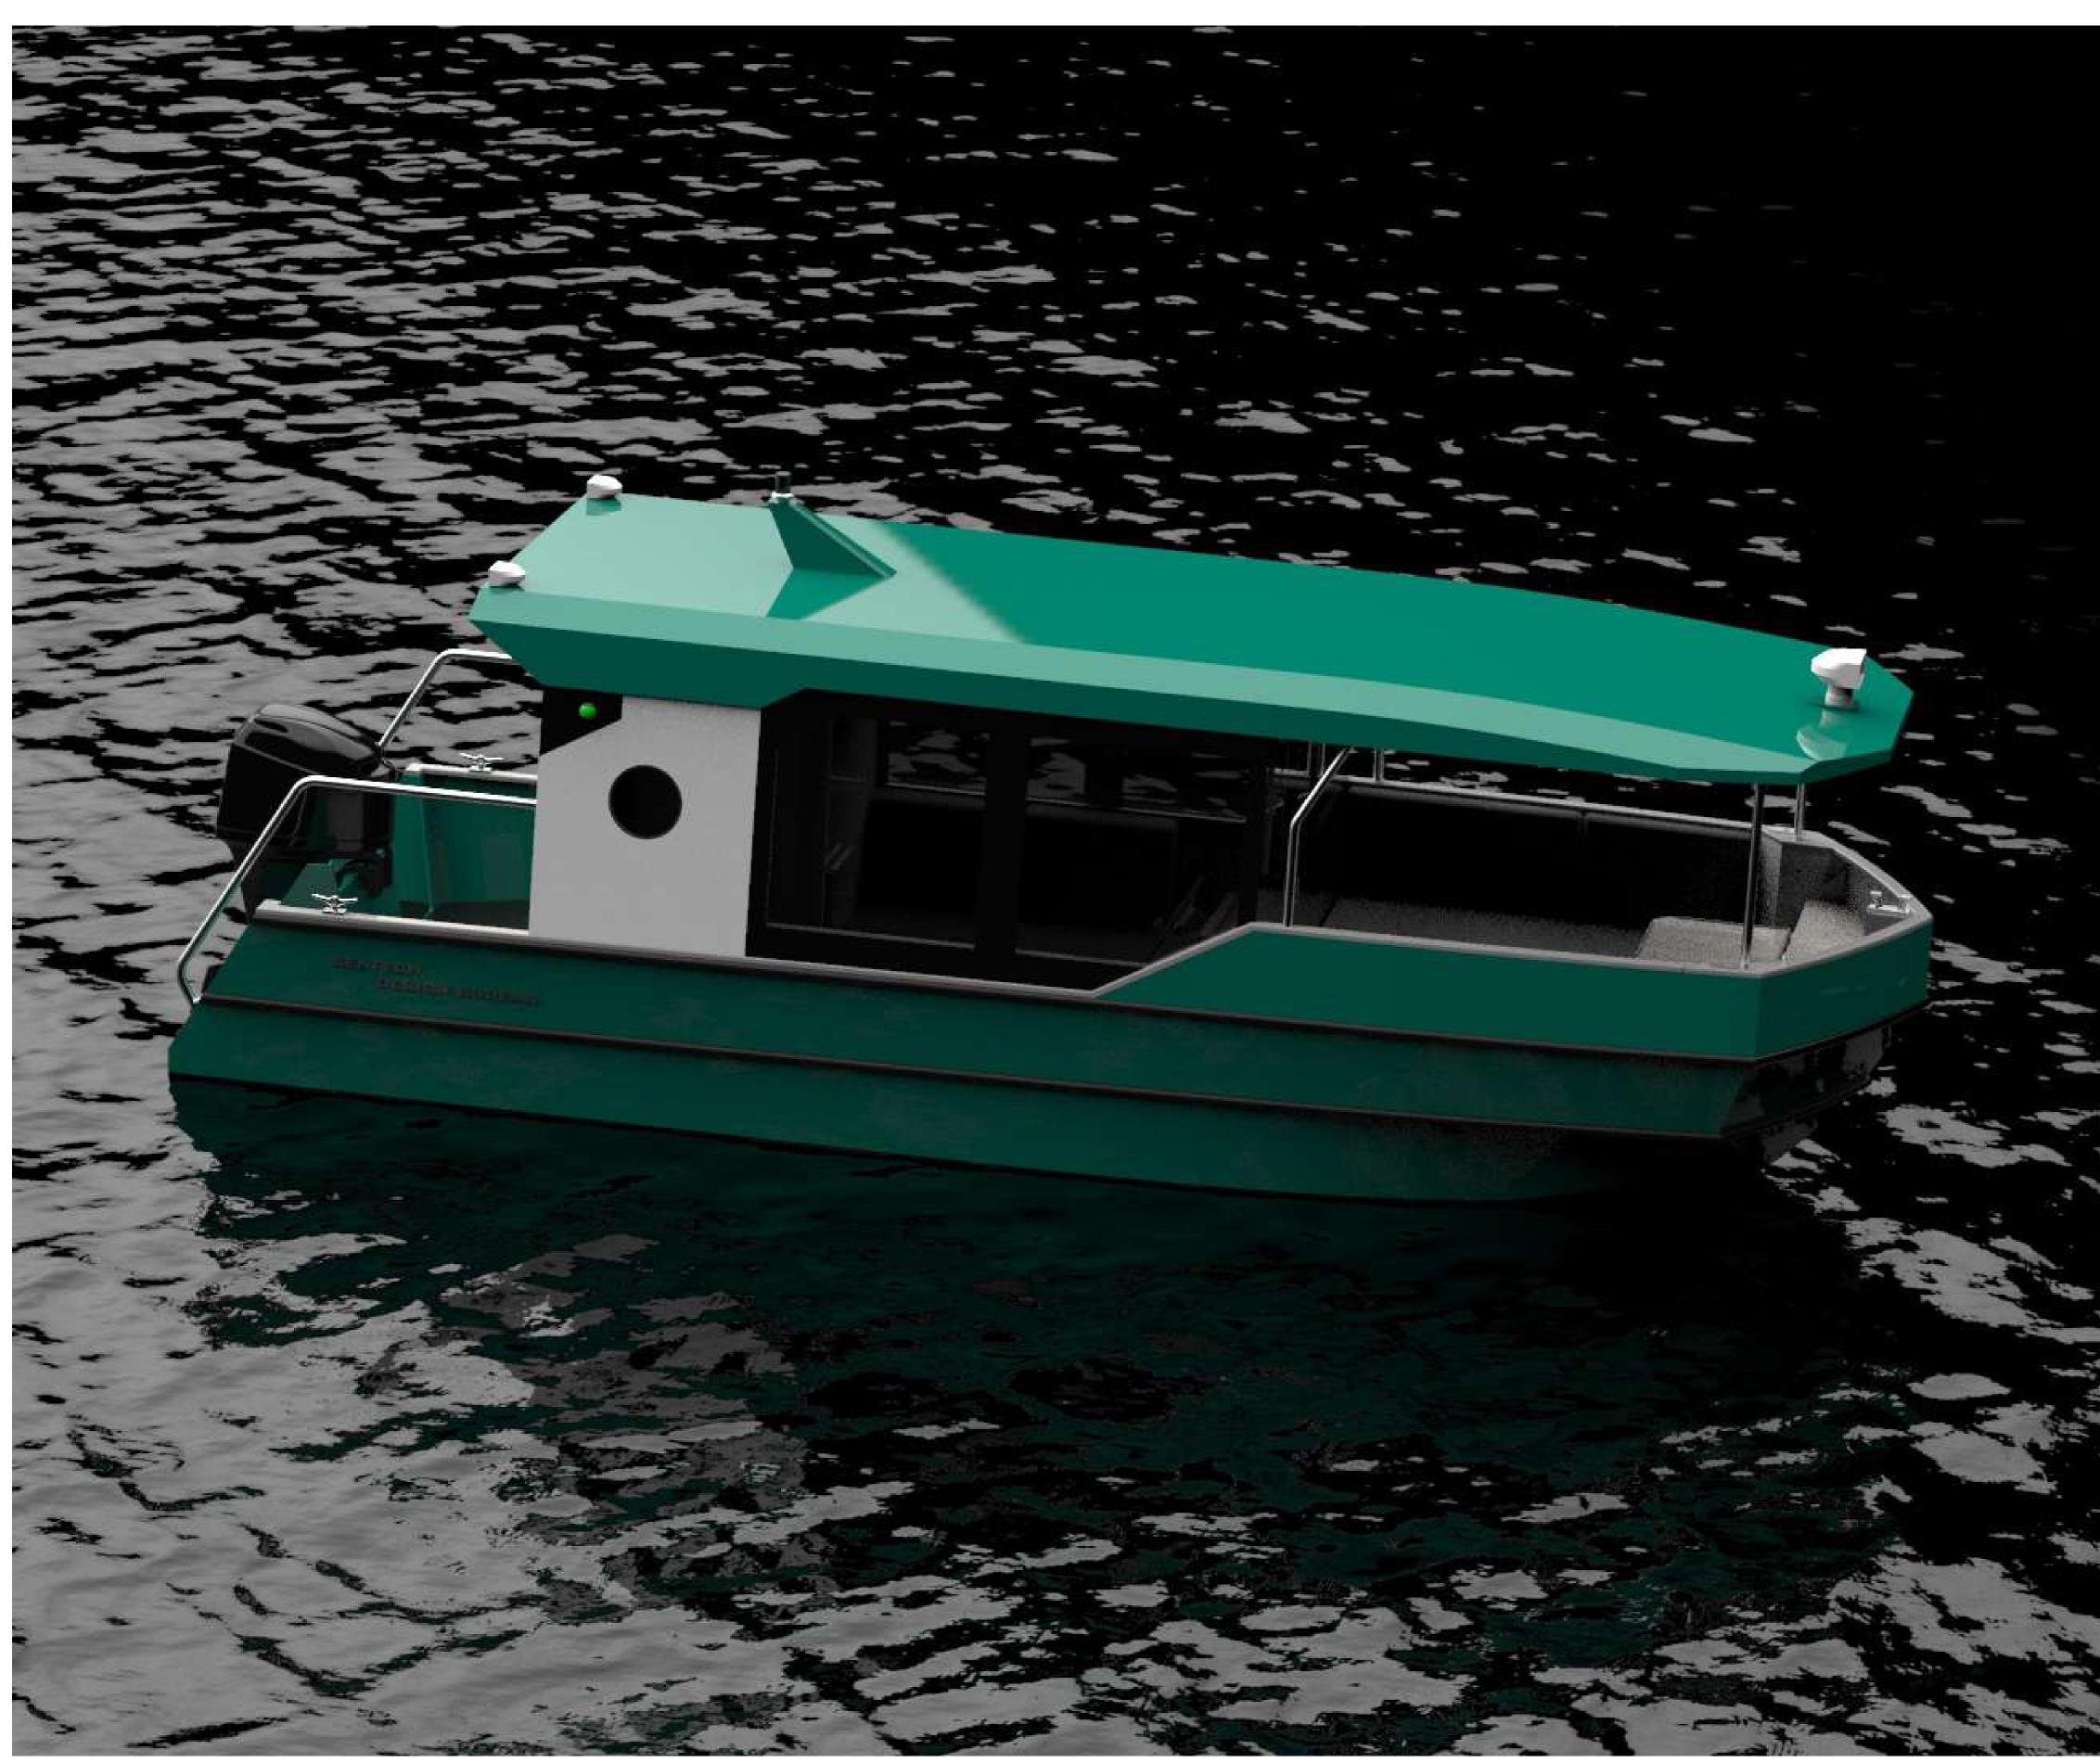

We present a "Raznezhie-6" model range of leisure boats based on combination of sets of module structural elements of hull and superstructure. Adding various elements to the base hull, which is a ready-to-use openboat, customer can get a number of boat models for different types of water recreation. Vessel can be used as from recreational fishing boat to cruise boat and minihouseboat.

"Raznezhi-6" model range - gliding type vessels with outboard motors which are intended for tourism and rest on the rivers with the possibility of access to reservoirs and lakes. Boats can be towed behind a car in a trailer, which allows easy movement at any distance and basins, including closed, not connected with waterways.