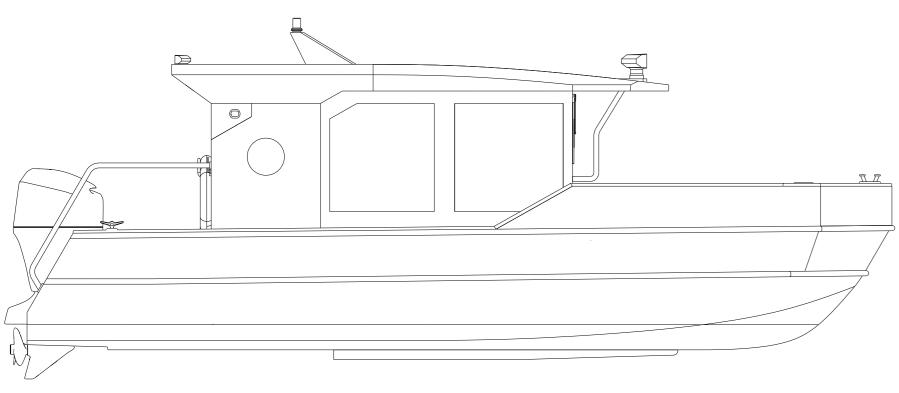

hull and superstructure. Adding various elements to the base hull, which is a ready-to-use openboat, customer can get a number of boat models for different types of water recreation. Vessel can be used as from recreational fishing boat to cruise boat and minihouseboat.

"Raznezhi-6" model range - gliding type vessels with outboard motors which are intended for tourism and rest on the rivers with the possibility of access to reservoirs and lakes. Boats can be towed behind a car in a trailer, which allows easy movement at any distance and basins, including closed, not connected with waterways.

info@seatech.ru Tel. (831) 273-19-19 Fax (831) 248-18-42 <u>www.seatech.ru</u>













5





## MAIN MODULES













### open boat

#### Salon 1 - 9 seats + 2 sofas







### open boat























#### Houseboat



#### Salon 2-4 sofas + Sink, stove and bathroom

Visor 2 - Long















### Salon 2-4 sofas + Sink, stove and bathroom

Visor 2 - Long

11

























25