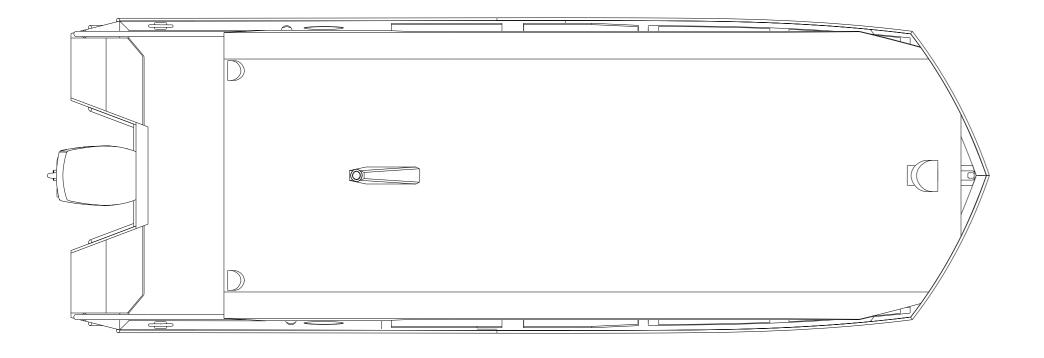

We present a "Raznezhie-6" model range of leisure boats based on combination of sets of module structural elements of hull and superstructure. Adding various elements to the base hull, which is a ready-to-use openboat, customer can get a number of boat models for different types of water recreation. Vessel can be used as from recreational fishing boat to cruise boat and minihouseboat.

"Raznezhi-6" model range - gliding type vessels with outboard motors which are intended for tourism and rest on the rivers with the possibility of access to reservoirs and lakes. Boats can be towed behind a car in a trailer, which allows easy movement at any distance and basins, including closed, not connected with waterways.