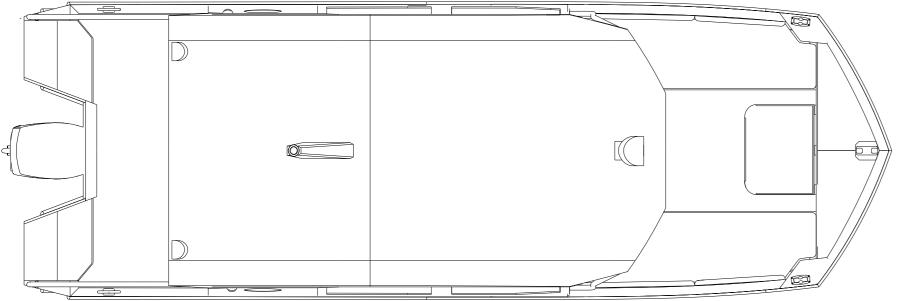

ll and superstructure. Adding various elements to the base hull, which is a ready-to-use openboat, customer can get a number of boat models for different types of water recreation. Vessel can be used as from recreational fishing boat to cruise boat and minihouseboat.

"Raznezhi-6" model range - gliding type vessels with outboard motors which are intended for tourism and rest on the rivers with the possibility of access to reservoirs and lakes. Boats can be towed behind a car in a trailer, which allows easy movement at any distance and basins, including closed, not connected with waterways.

info@seatech.ru Tel. (831) 273-19-19 Fax (831) 248-18-42 <u>www.seatech.ru</u>













5





## MAIN MODULES













### open boat

#### Salon 1 - 9 seats + 2 sofas







### open boat























#### Houseboat



#### Salon 2-4 sofas + Sink, stove and bathroom

Visor 2 - Long















### Salon 2-4 sofas + Sink, stove and bathroom

Visor 2 - Long

11

























25