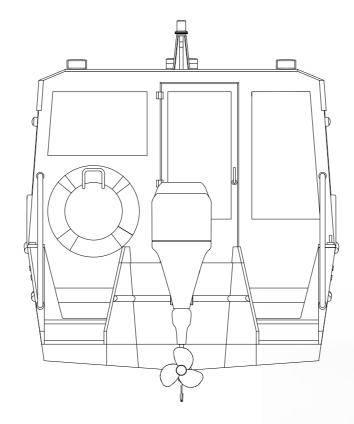

We present a "Raznezhie-6" model range of leisure boats based on combination of sets of module structural elements of hull and superstructure. Adding various elements to the base hull, which is a ready-to-use openboat, customer can get a number of boat models for different types of water recreation. Vessel can be used as from recreational fishing boat to cruise boat and minihouseboat.

"Raznezhi-6" model range - gliding type vessels with outboard motors which are intended for tourism and rest on the rivers with the possibility of access to reservoirs and lakes. Boats can be towed behind a car in a trailer, which allows easy movement at any distance and basins, including closed, not connected with waterways.