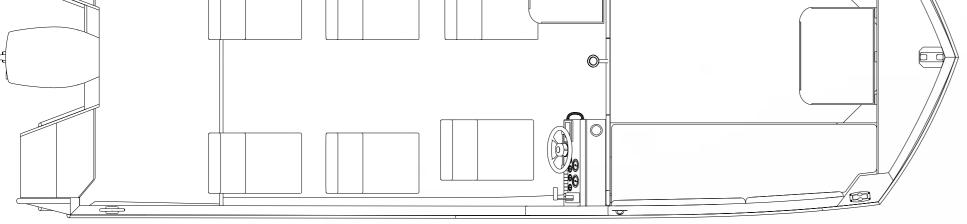

of leisure boats based on combination of sets of module structural elements of hull and superstructure. Adding various elements to the base hull, which is a ready-to-use openboat, customer can get a number of boat models for different types of water recreation. Vessel can be used as from recreational fishing boat to cruise boat and minihouseboat.

"Raznezhi-6" model range - gliding type vessels with outboard motors which are intended for tourism and rest on the rivers with the possibility of access to reservoirs and lakes. Boats can be towed behind a car in a trailer, which allows easy movement at any distance and basins, including closed, not connected with waterways.

info@seatech.ru Tel. (831) 273-19-19 Fax (831) 248-18-42 <u>www.seatech.ru</u>













5





## MAIN MODULES













### open boat

#### Salon 1 - 9 seats + 2 sofas







### open boat























#### Houseboat



#### Salon 2-4 sofas + Sink, stove and bathroom

Visor 2 - Long















### Salon 2-4 sofas + Sink, stove and bathroom

Visor 2 - Long

11

























25