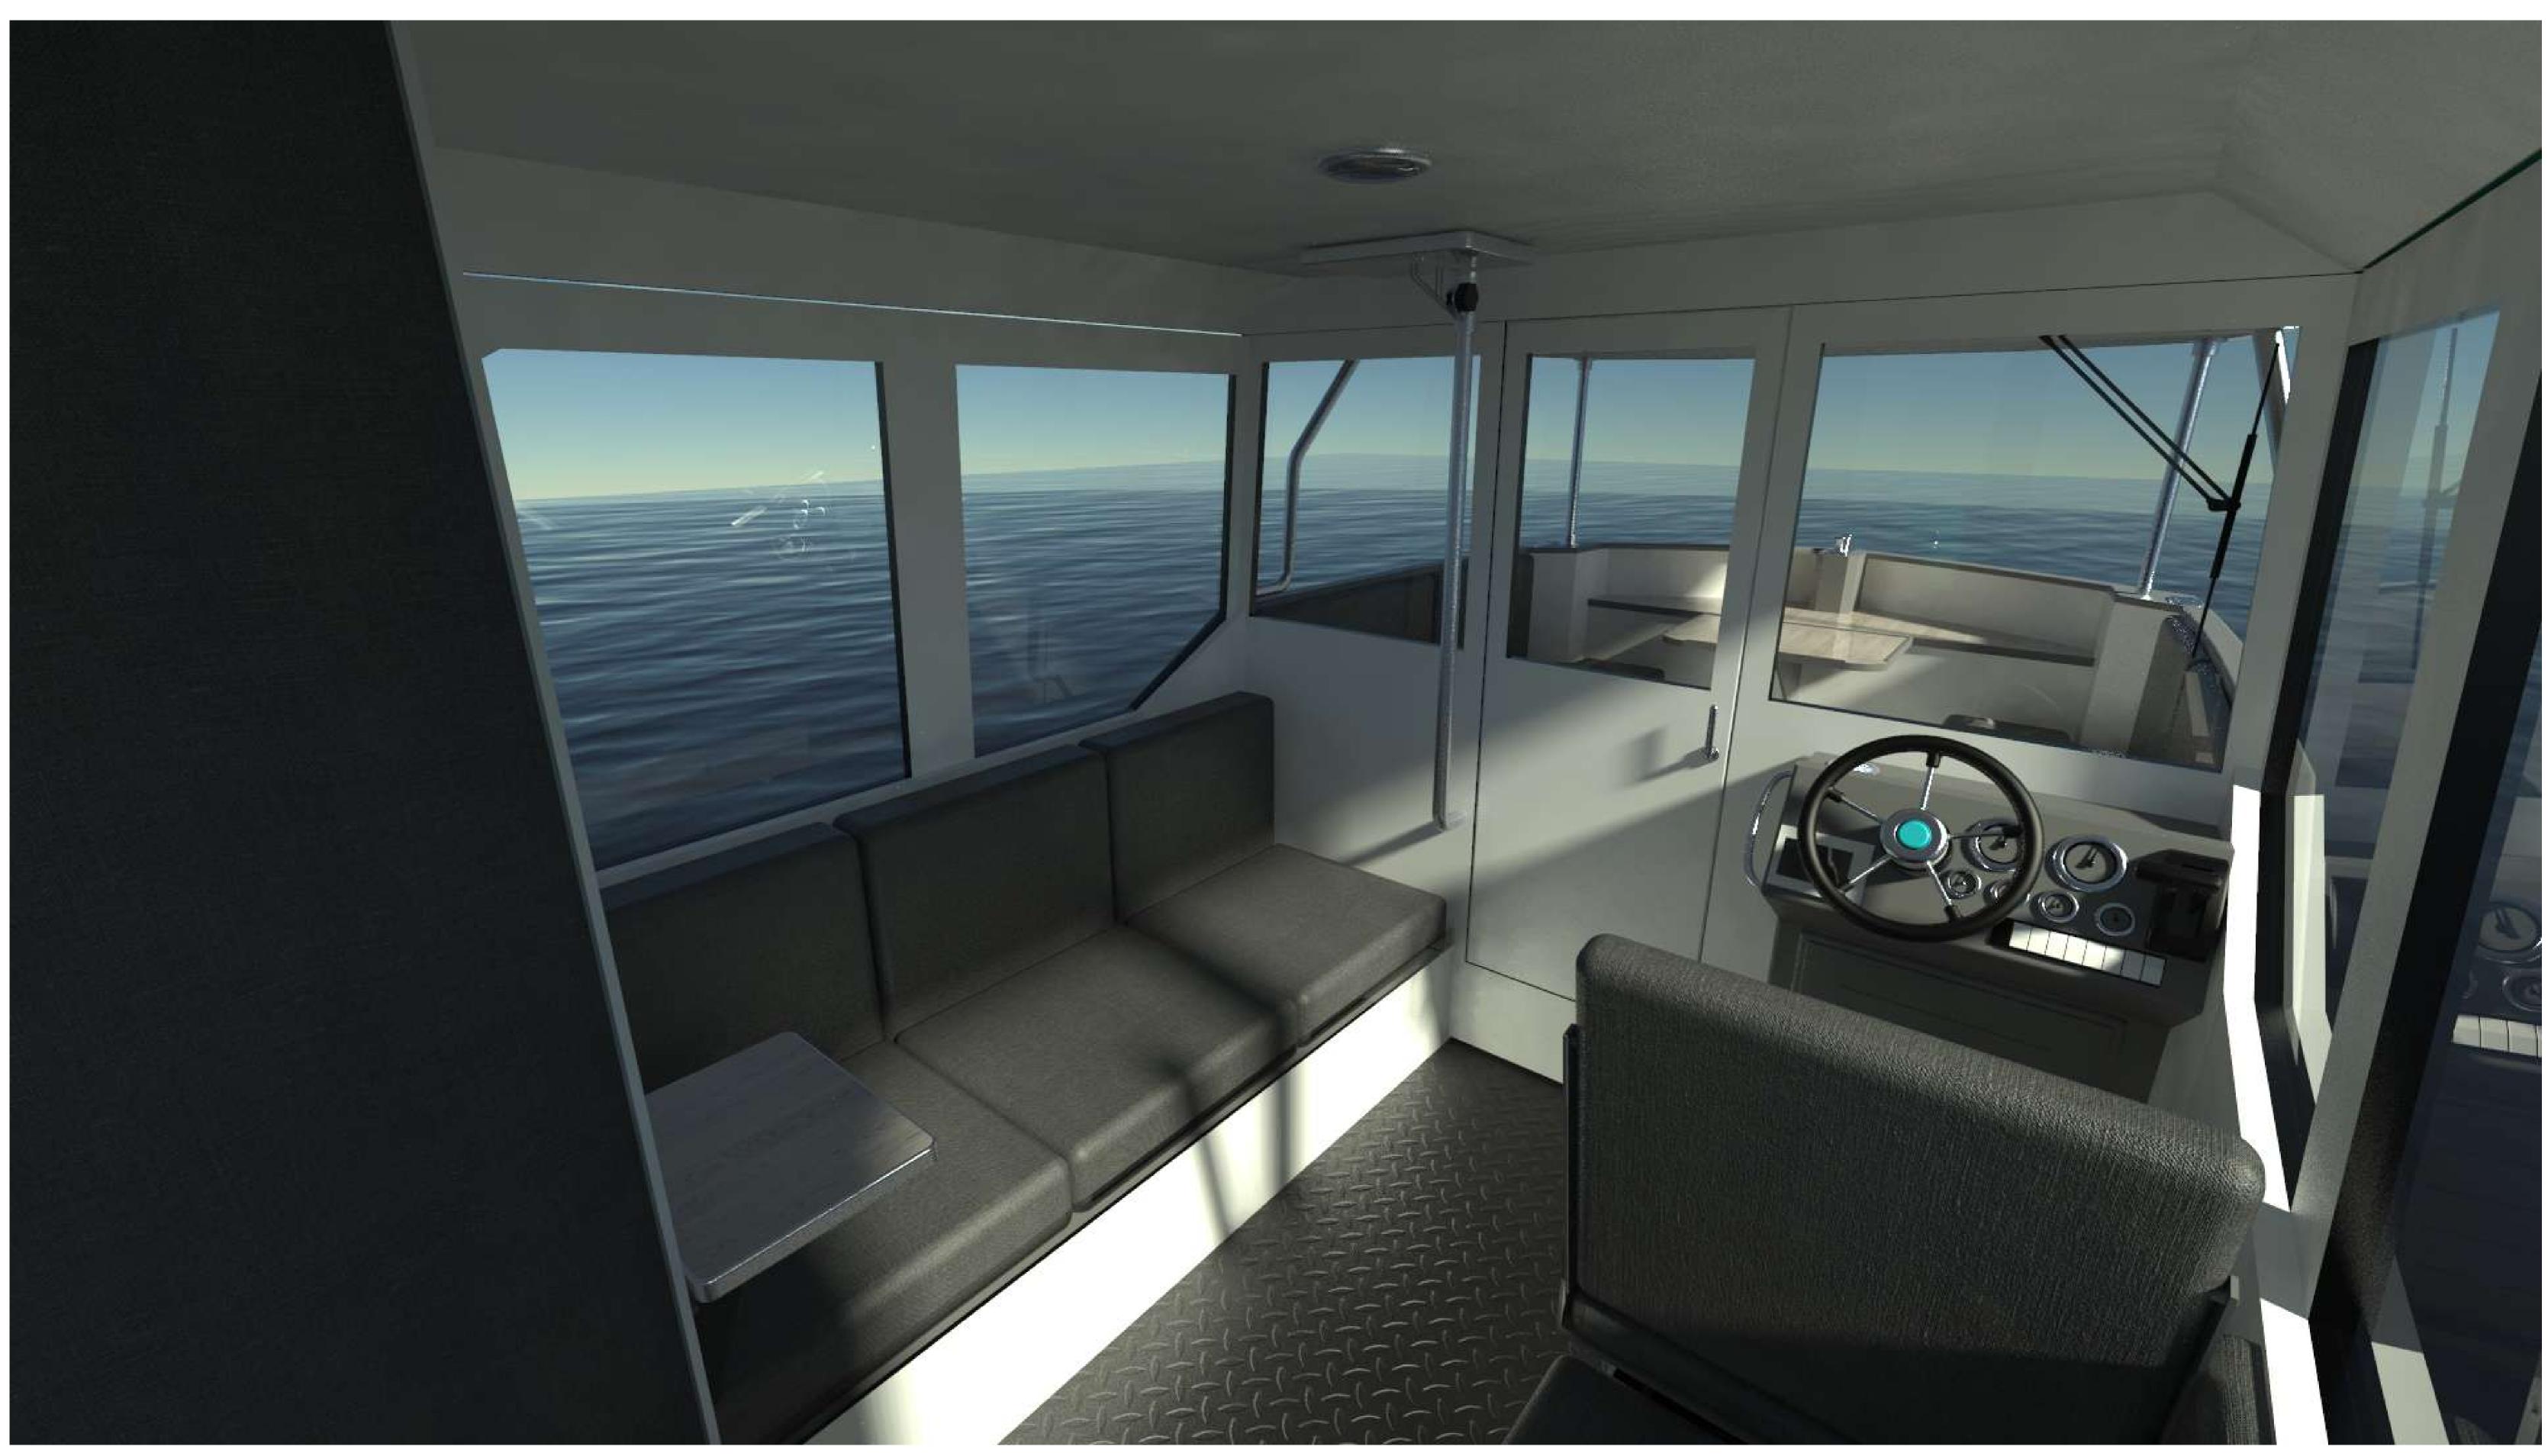

s from recreational fishing boat to cruise boat and minihouseboat.

"Raznezhi-6" model range - gliding type vessels with outboard motors which are intended for tourism and rest on the rivers with the possibility of access to reservoirs and lakes. Boats can be towed behind a car in a trailer, which allows easy movement at any distance and basins, including closed, not connected with waterways.

info@seatech.ru Tel. (831) 273-19-19 Fax (831) 248-18-42 <u>www.seatech.ru</u>













5





## MAIN MODULES













### open boat

#### Salon 1 - 9 seats + 2 sofas







### open boat























#### Houseboat



#### Salon 2-4 sofas + Sink, stove and bathroom

Visor 2 - Long















### Salon 2-4 sofas + Sink, stove and bathroom

Visor 2 - Long

11

























25