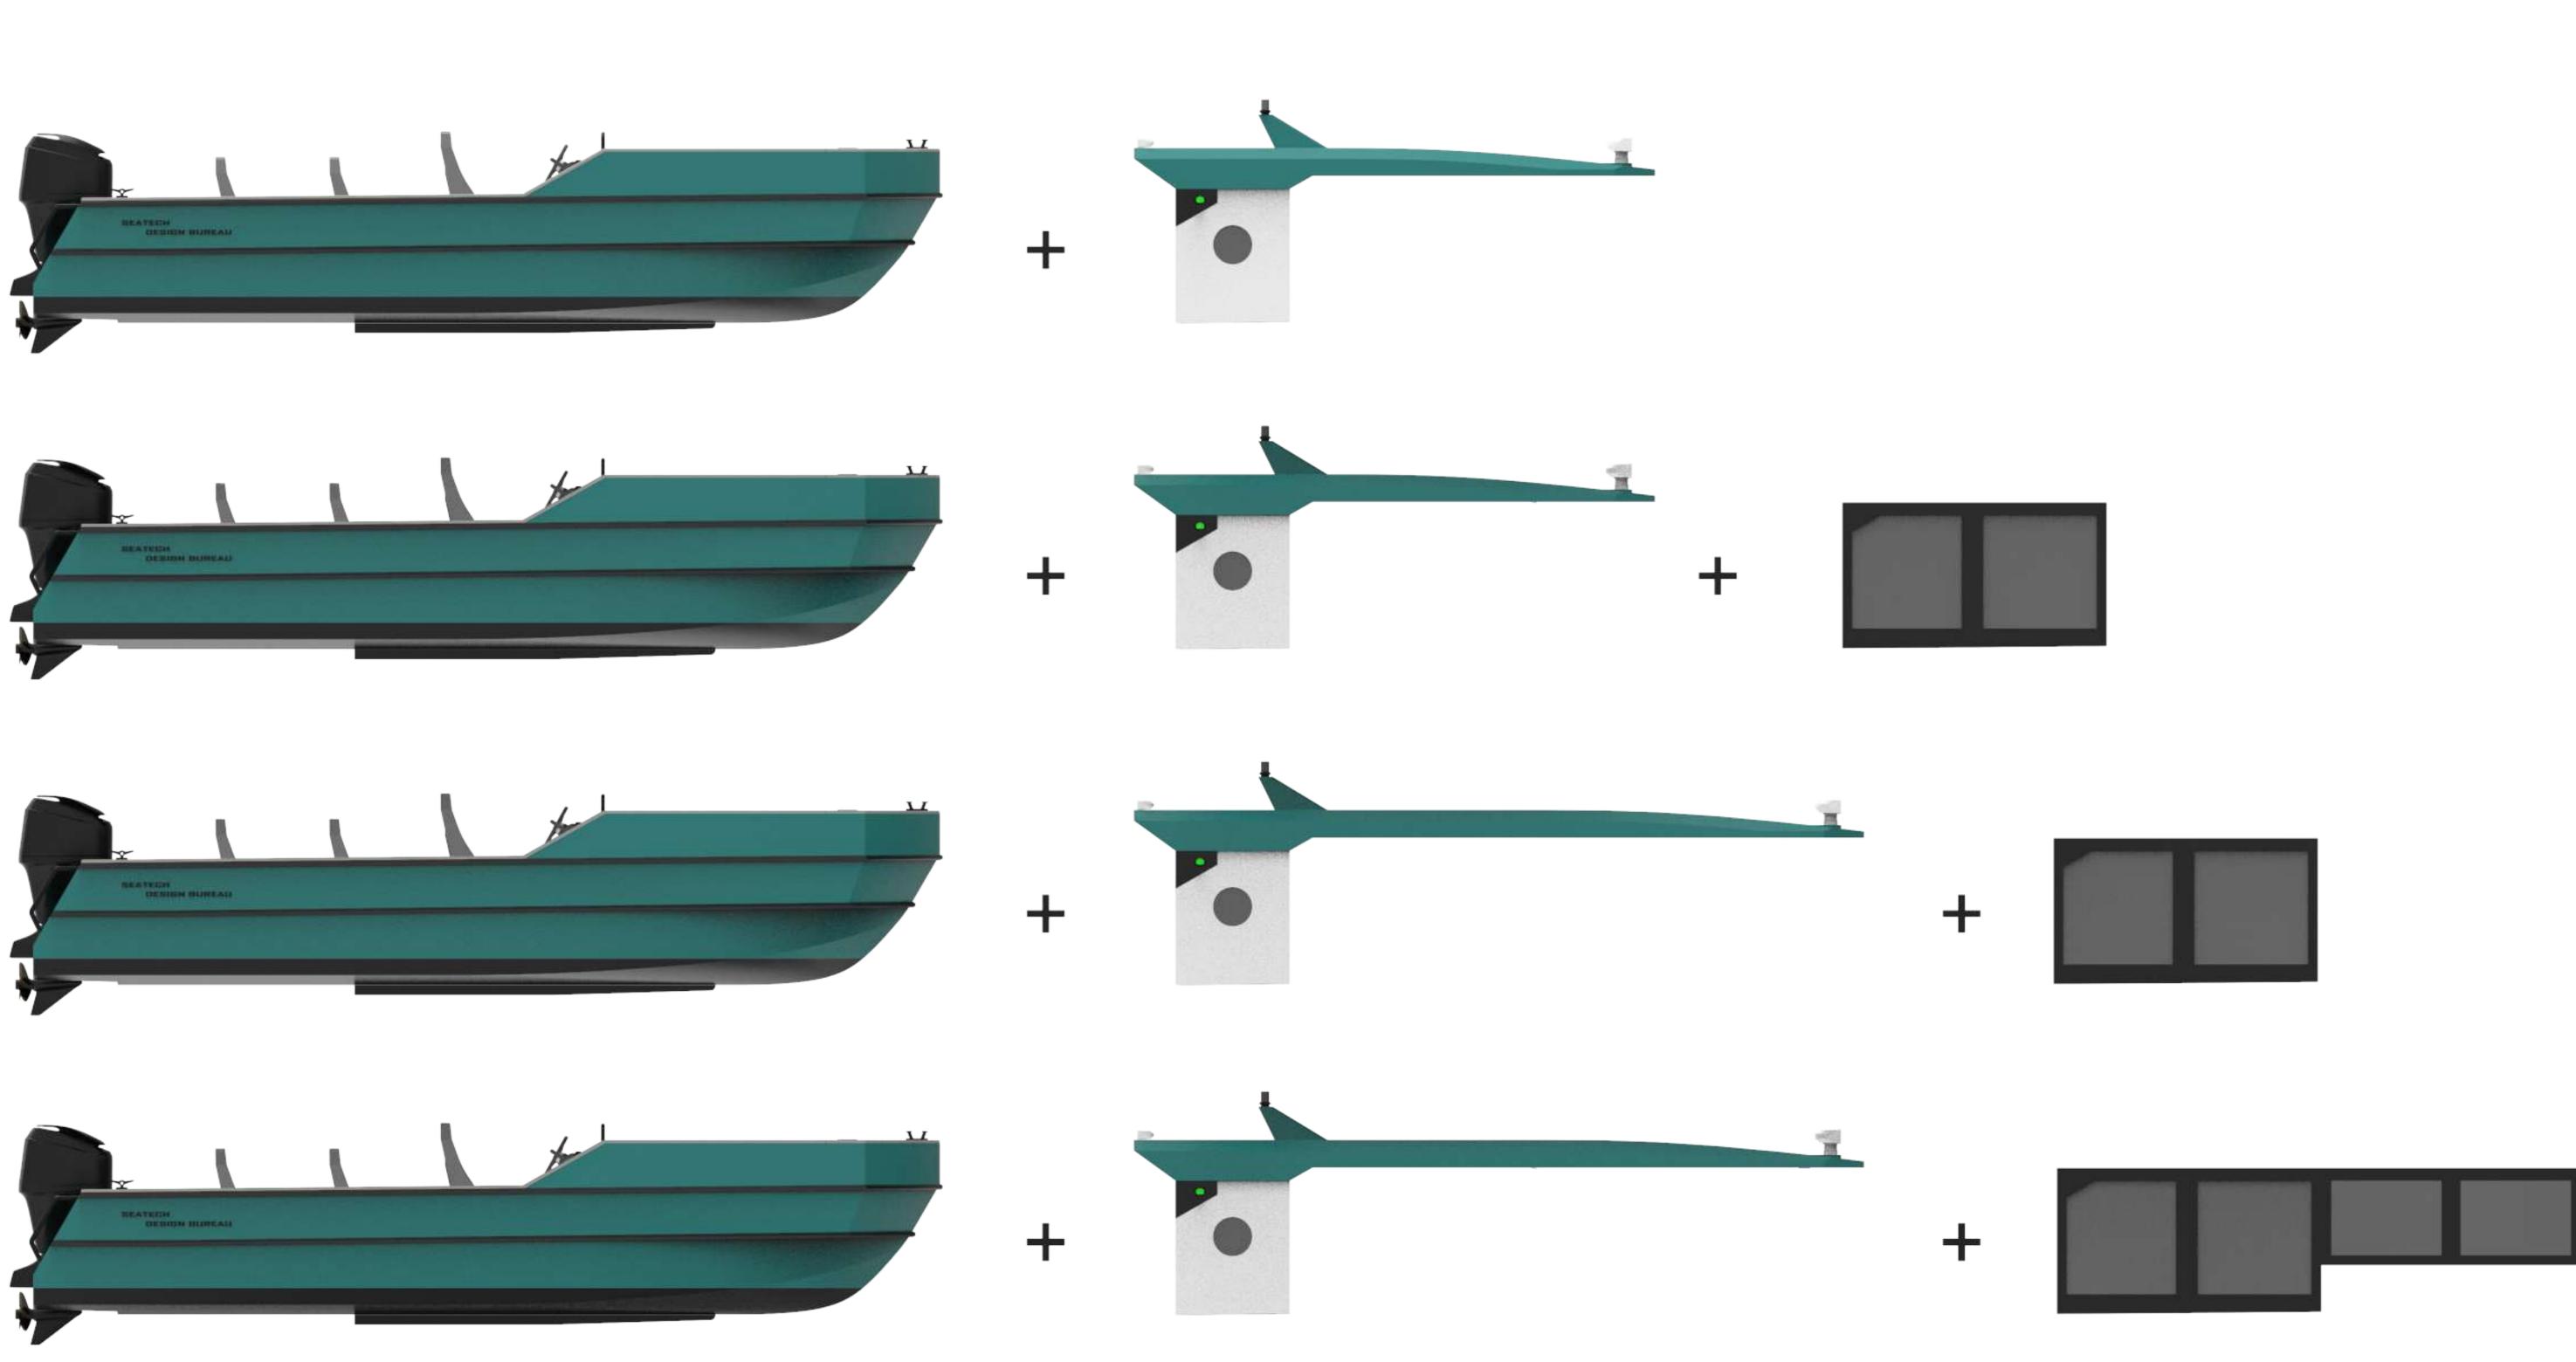

## MAIN MODULES

### open boat

#### Salon 1 - 9 seats + 2 sofas

#### Houseboat

#### Salon 2-4 sofas + Sink, stove and bathroom

Visor 2 - Long

### Salon 2-4 sofas + Sink, stove and bathroom

Visor 2 - Long

11

25