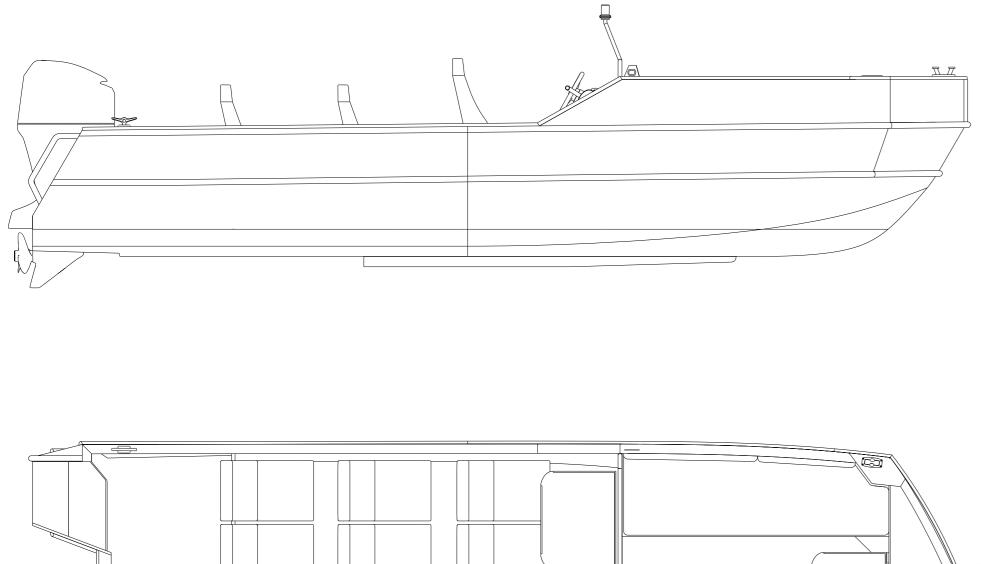

We present a "Raznezhie-6" model range of leisure boats based on combination of sets of module structural elements of hull and superstructure. Adding various elements to the base hull, which is a ready-to-use openboat, customer can get a number of boat models for different types of water recreation. Vessel can be used as from recreational fishing boat to cruise boat and minihouseboat.

"Raznezhi-6" model range - gliding type vessels with outboard motors which are intended for tourism and rest on the rivers with the possibility of access to reservoirs and lakes. Boats can be towed behind a car in a trailer, which allows easy movement at any distance and basins, including closed, not connected with waterways.