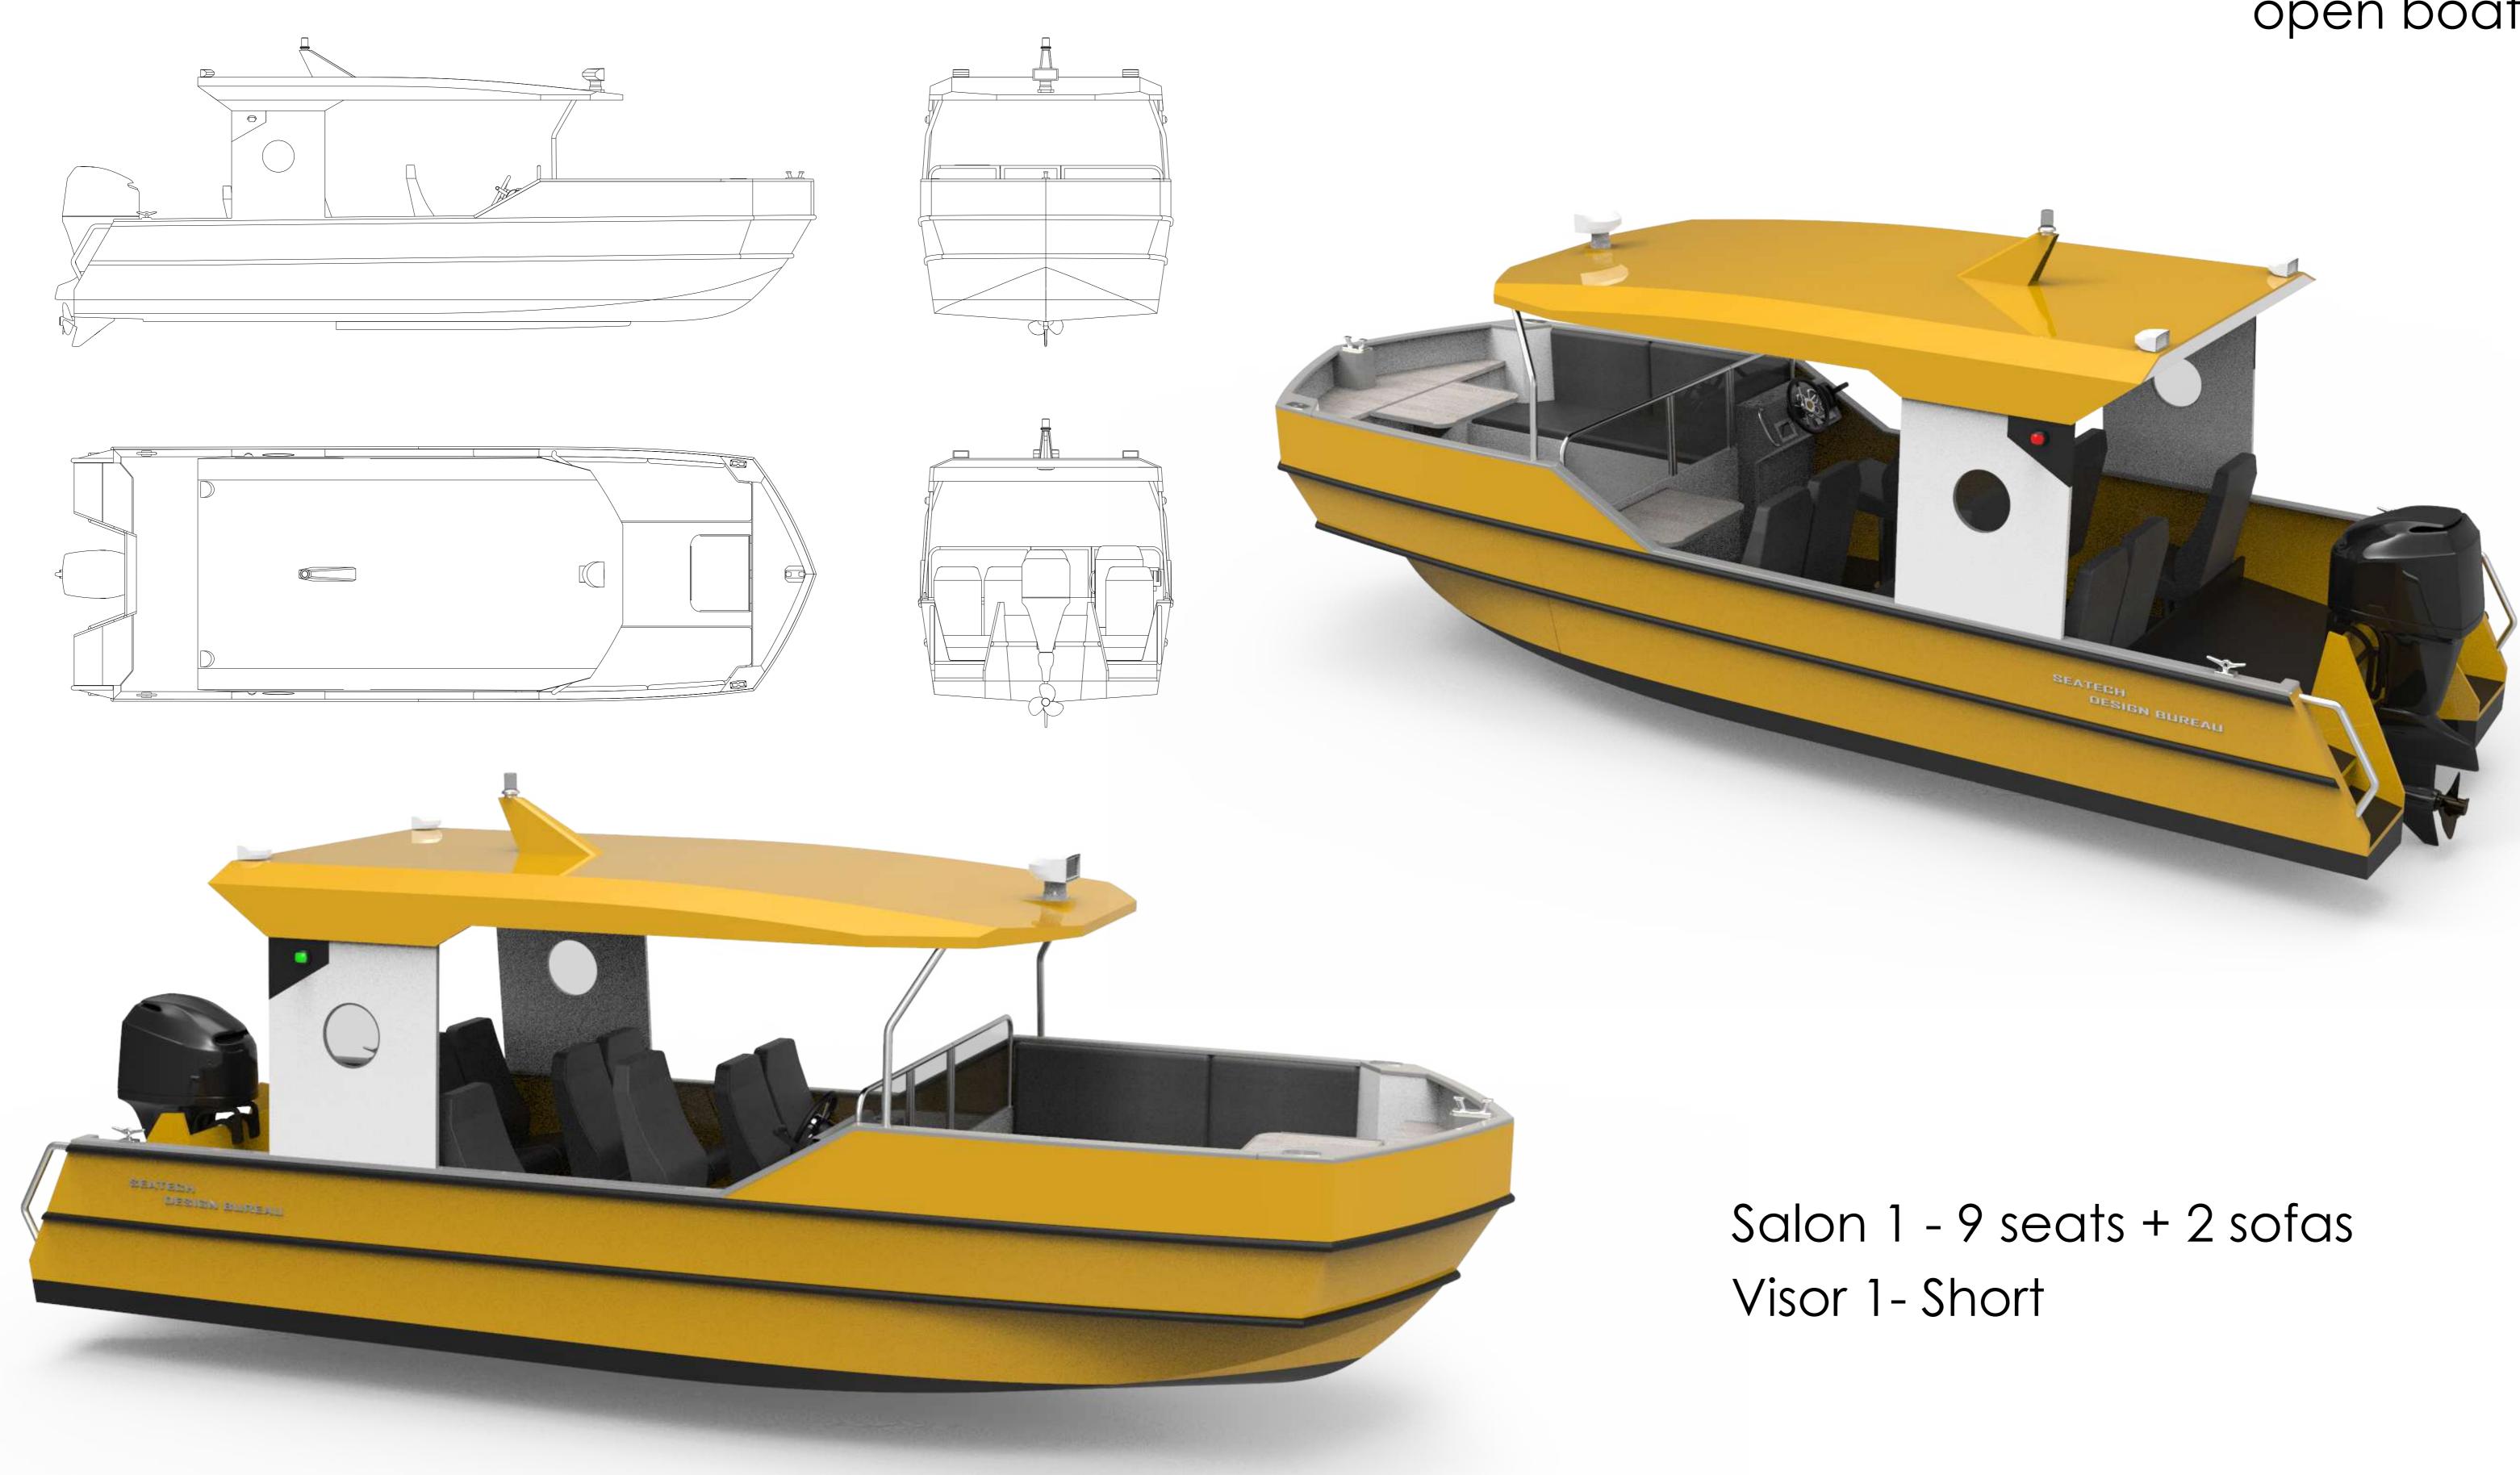

ctural elements of hull and superstructure. Adding various elements to the base hull, which is a ready-to-use openboat, customer can get a number of boat models for different types of water recreation. Vessel can be used as from recreational fishing boat to cruise boat and minihouseboat.

"Raznezhi-6" model range - gliding type vessels with outboard motors which are intended for tourism and rest on the rivers with the possibility of access to reservoirs and lakes. Boats can be towed behind a car in a trailer, which allows easy movement at any distance and basins, including closed, not connected with waterways.

info@seatech.ru Tel. (831) 273-19-19 Fax (831) 248-18-42 <u>www.seatech.ru</u>













5





## MAIN MODULES













### open boat

#### Salon 1 - 9 seats + 2 sofas







### open boat























#### Houseboat



#### Salon 2-4 sofas + Sink, stove and bathroom

Visor 2 - Long















### Salon 2-4 sofas + Sink, stove and bathroom

Visor 2 - Long

11

























25