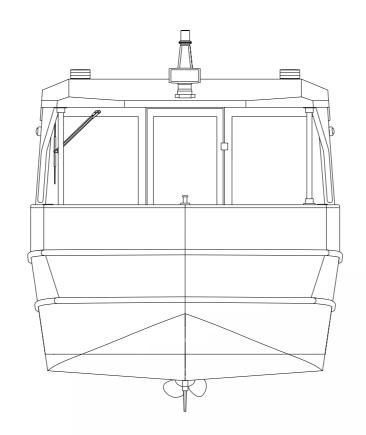

### Project ST6HB

Hang State ----

XE

We present a "Raznezhie-6" model range of leisure boats based on combination of sets of module structural elements of hull and superstructure. Adding various elements to the base hull, which is a ready-to-use openboat, customer can get a number of boat models for different types of water recreation. Vessel can be used as from recreational fishing boat to cruise boat and minihouseboat.

"Raznezhi-6" model range - gliding type vessels with outboard motors which are intended for tourism and rest on the rivers with the possibility of access to reservoirs and lakes. Boats can be towed behind a car in a trailer, which allows easy movement at any distance and basins, including closed, not connected with waterways.