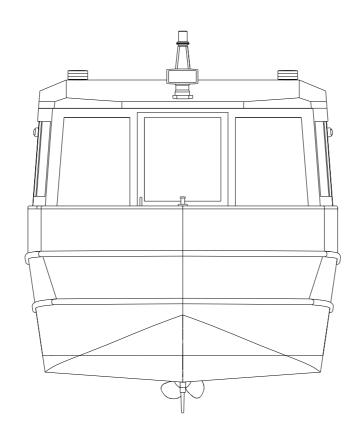

We present a "Raznezhie-6" model range of leisure boats based on combination of sets of module structural elements of hull and superstructure. Adding various elements to the base hull, which is a ready-to-use openboat, customer can get a number of boat models for different types of water recreation. Vessel can be used as from recreational fishing boat to cruise boat and minihouseboat.

"Raznezhi-6" model range - gliding type vessels with outboard motors which are intended for tourism and rest on the rivers with the possibility of access to reservoirs and lakes. Boats can be towed behind a car in a trailer, which allows easy movement at any distance and basins, including closed, not connected with waterways.