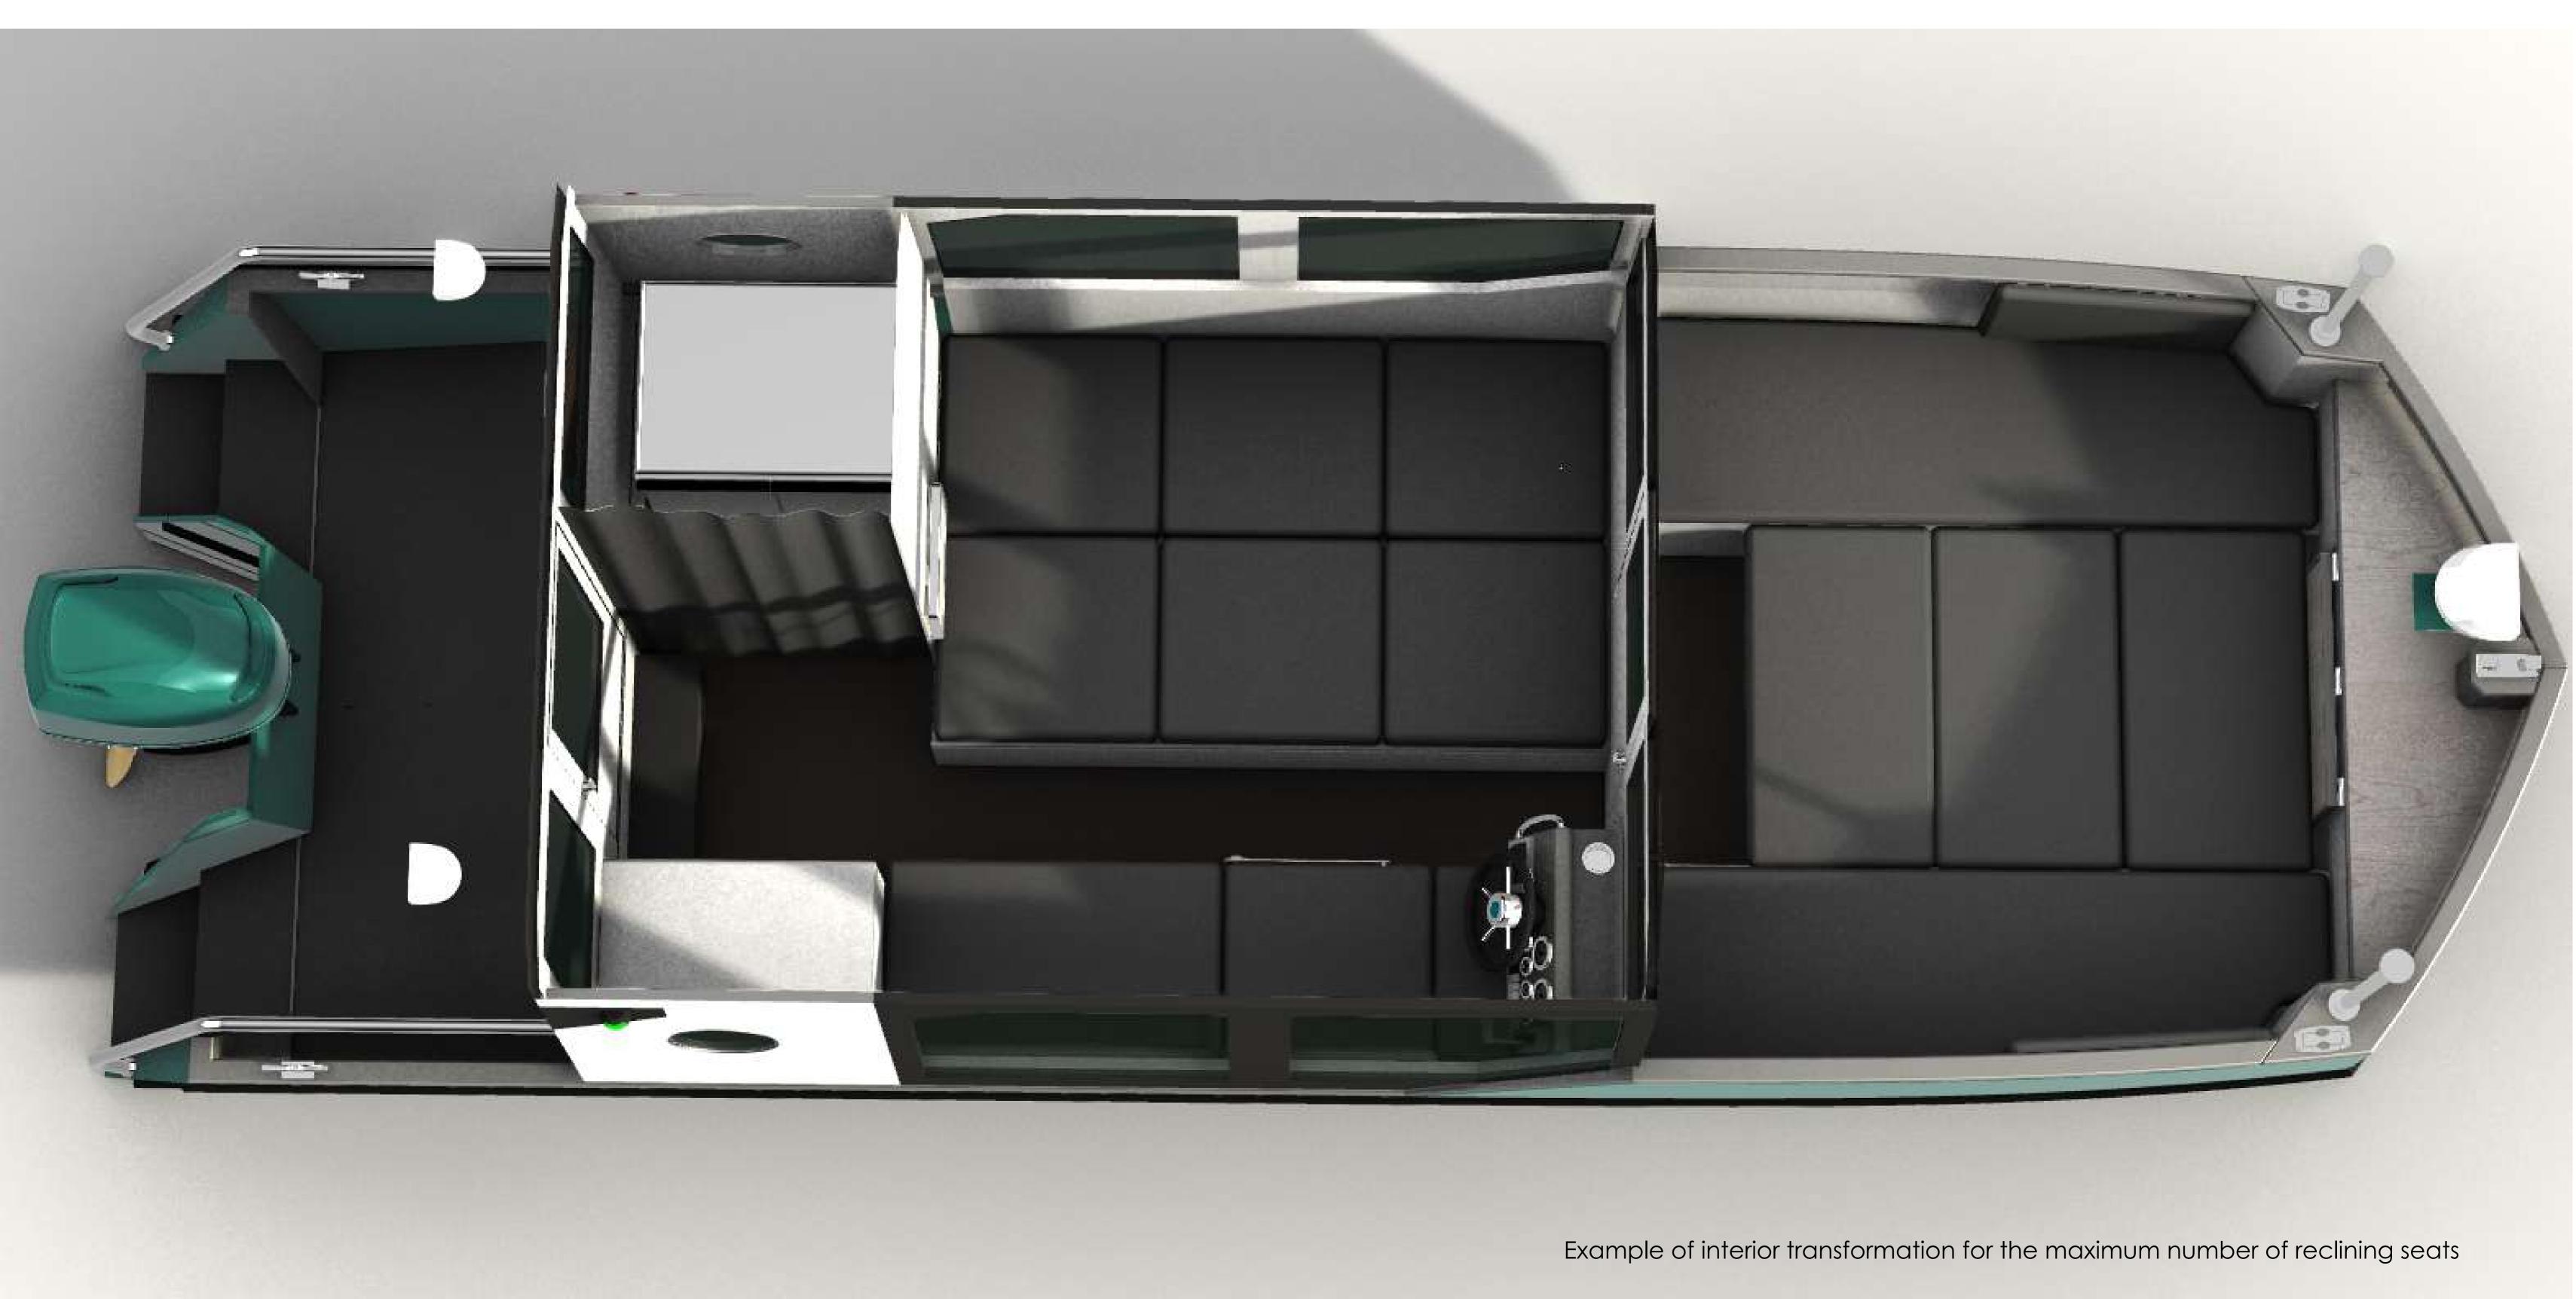

#### Salon 1 - 9 seats + 2 sofas

#### Salon 2-4 sofas + Sink, stove and bathroom

Visor 2 - Long

### Salon 2-4 sofas + Sink, stove and bathroom

Visor 2 - Long

11

25