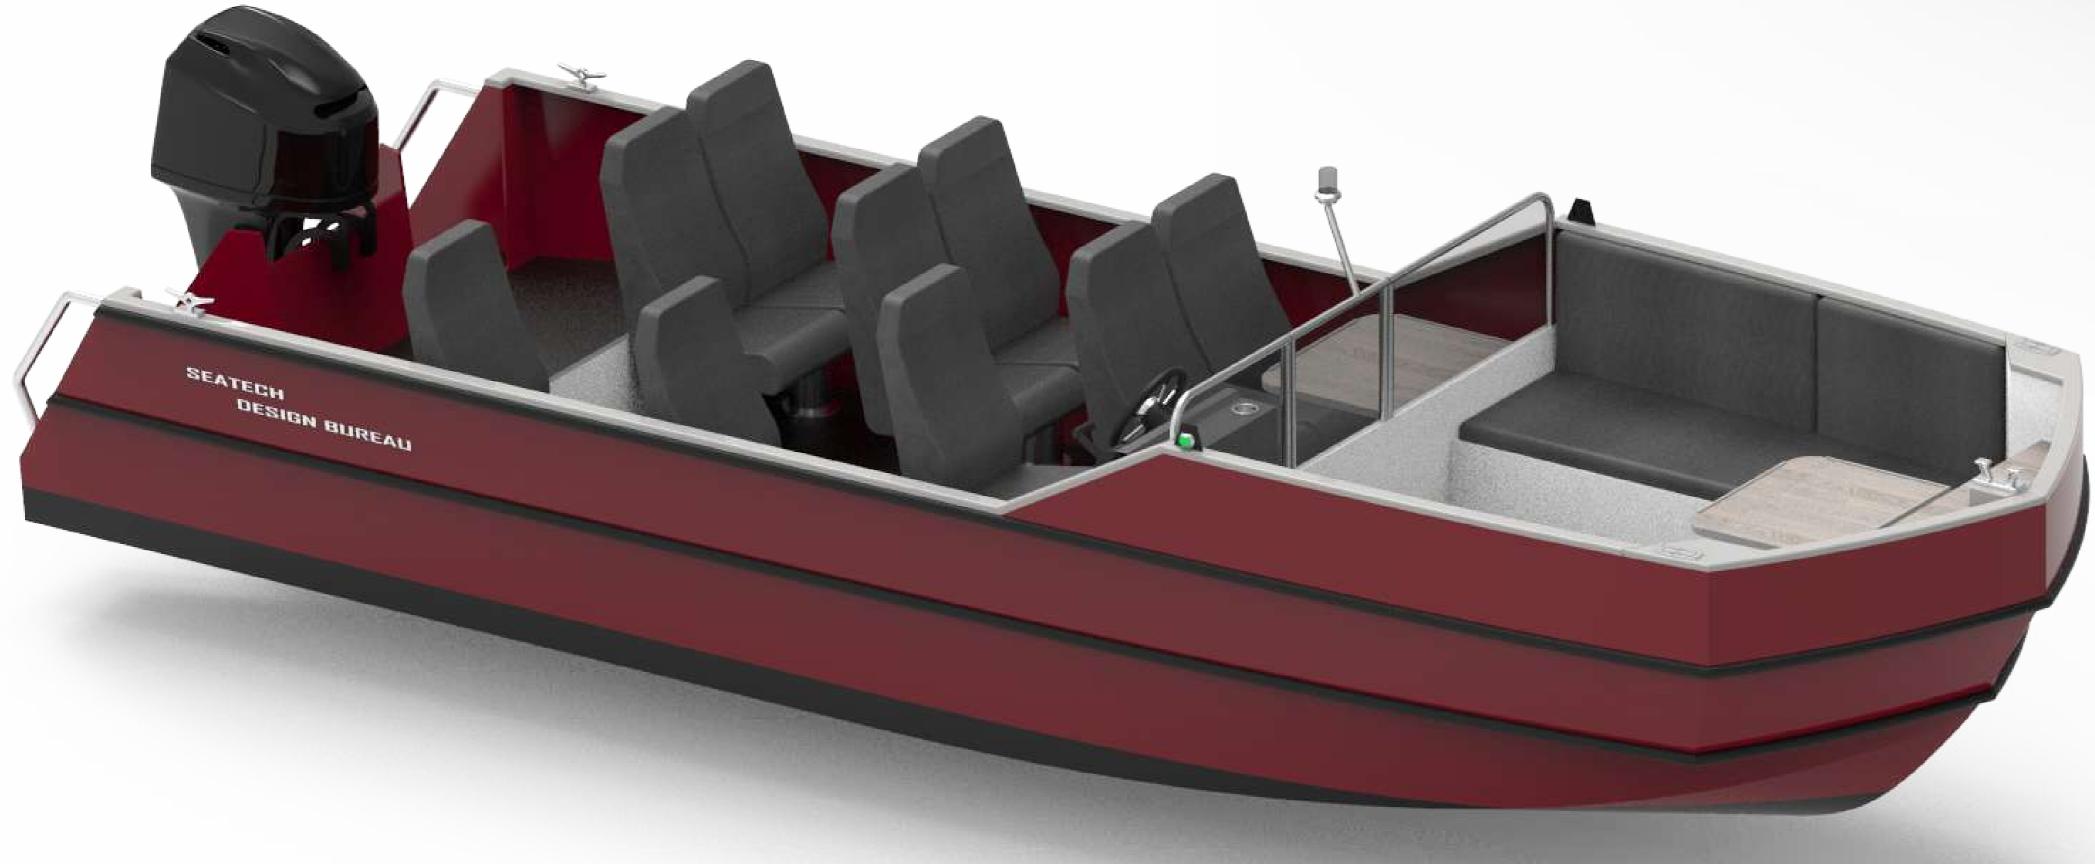

We present a "Raznezhie-6" model range of leisure boats based on combination of sets of module structural elements of hull and superstructure. Adding various elements to the base hull, which is a ready-to-use openboat, customer can get a number of boat models for different types of water recreation. Vessel can be used as from recreational fishing boat to cruise boat and minihouseboat.

"Raznezhi-6" model range - gliding type vessels with outboard motors which are intended for tourism and rest on the rivers with the possibility of access to reservoirs and lakes. Boats can be towed behind a car in a trailer, which allows easy movement at any distance and basins, including closed, not connected with waterways.

### open boat