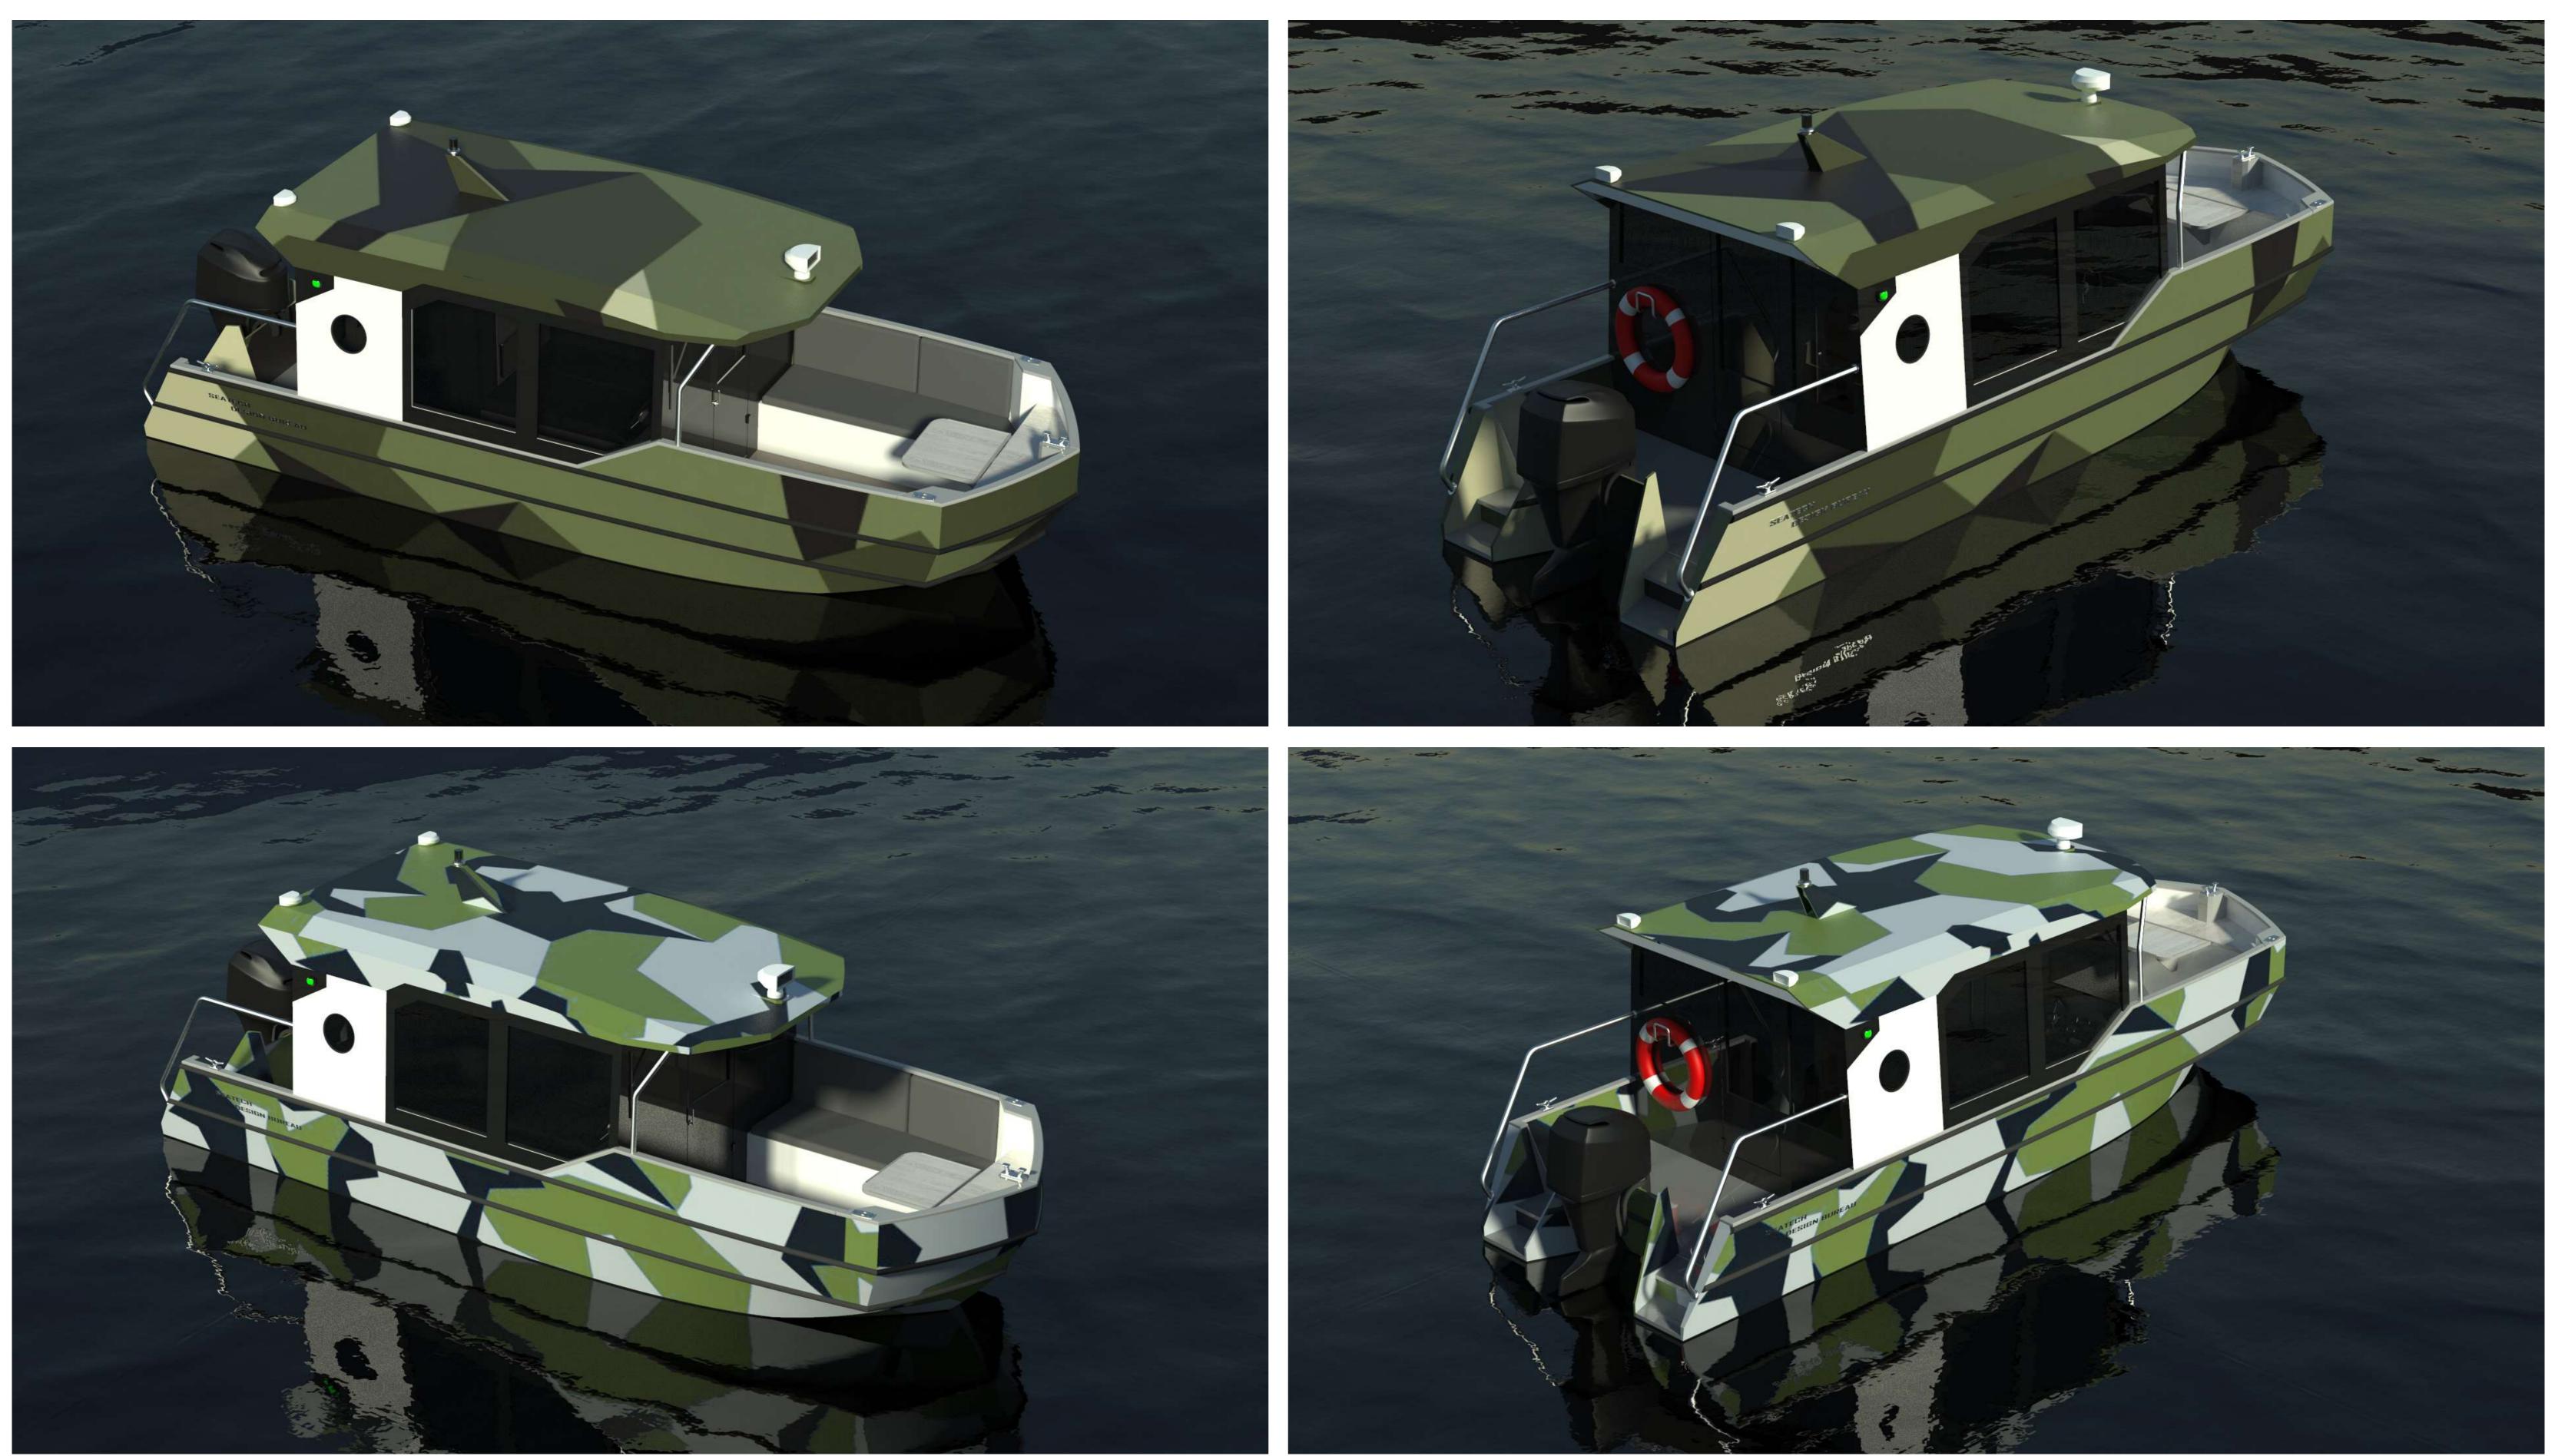

We present a "Raznezhie-6" model range of leisure boats based on combination of sets of module structural elements of hull and superstructure. Adding various elements to the base hull, which is a ready-to-use openboat, customer can get a number of boat models for different types of water recreation. Vessel can be used as from recreational fishing boat to cruise boat and minihouseboat.

"Raznezhi-6" model range - gliding type vessels with outboard motors which are intended for tourism and rest on the rivers with the possibility of access to reservoirs and lakes. Boats can be towed behind a car in a trailer, which allows easy movement at any distance and basins, including closed, not connected with waterways.