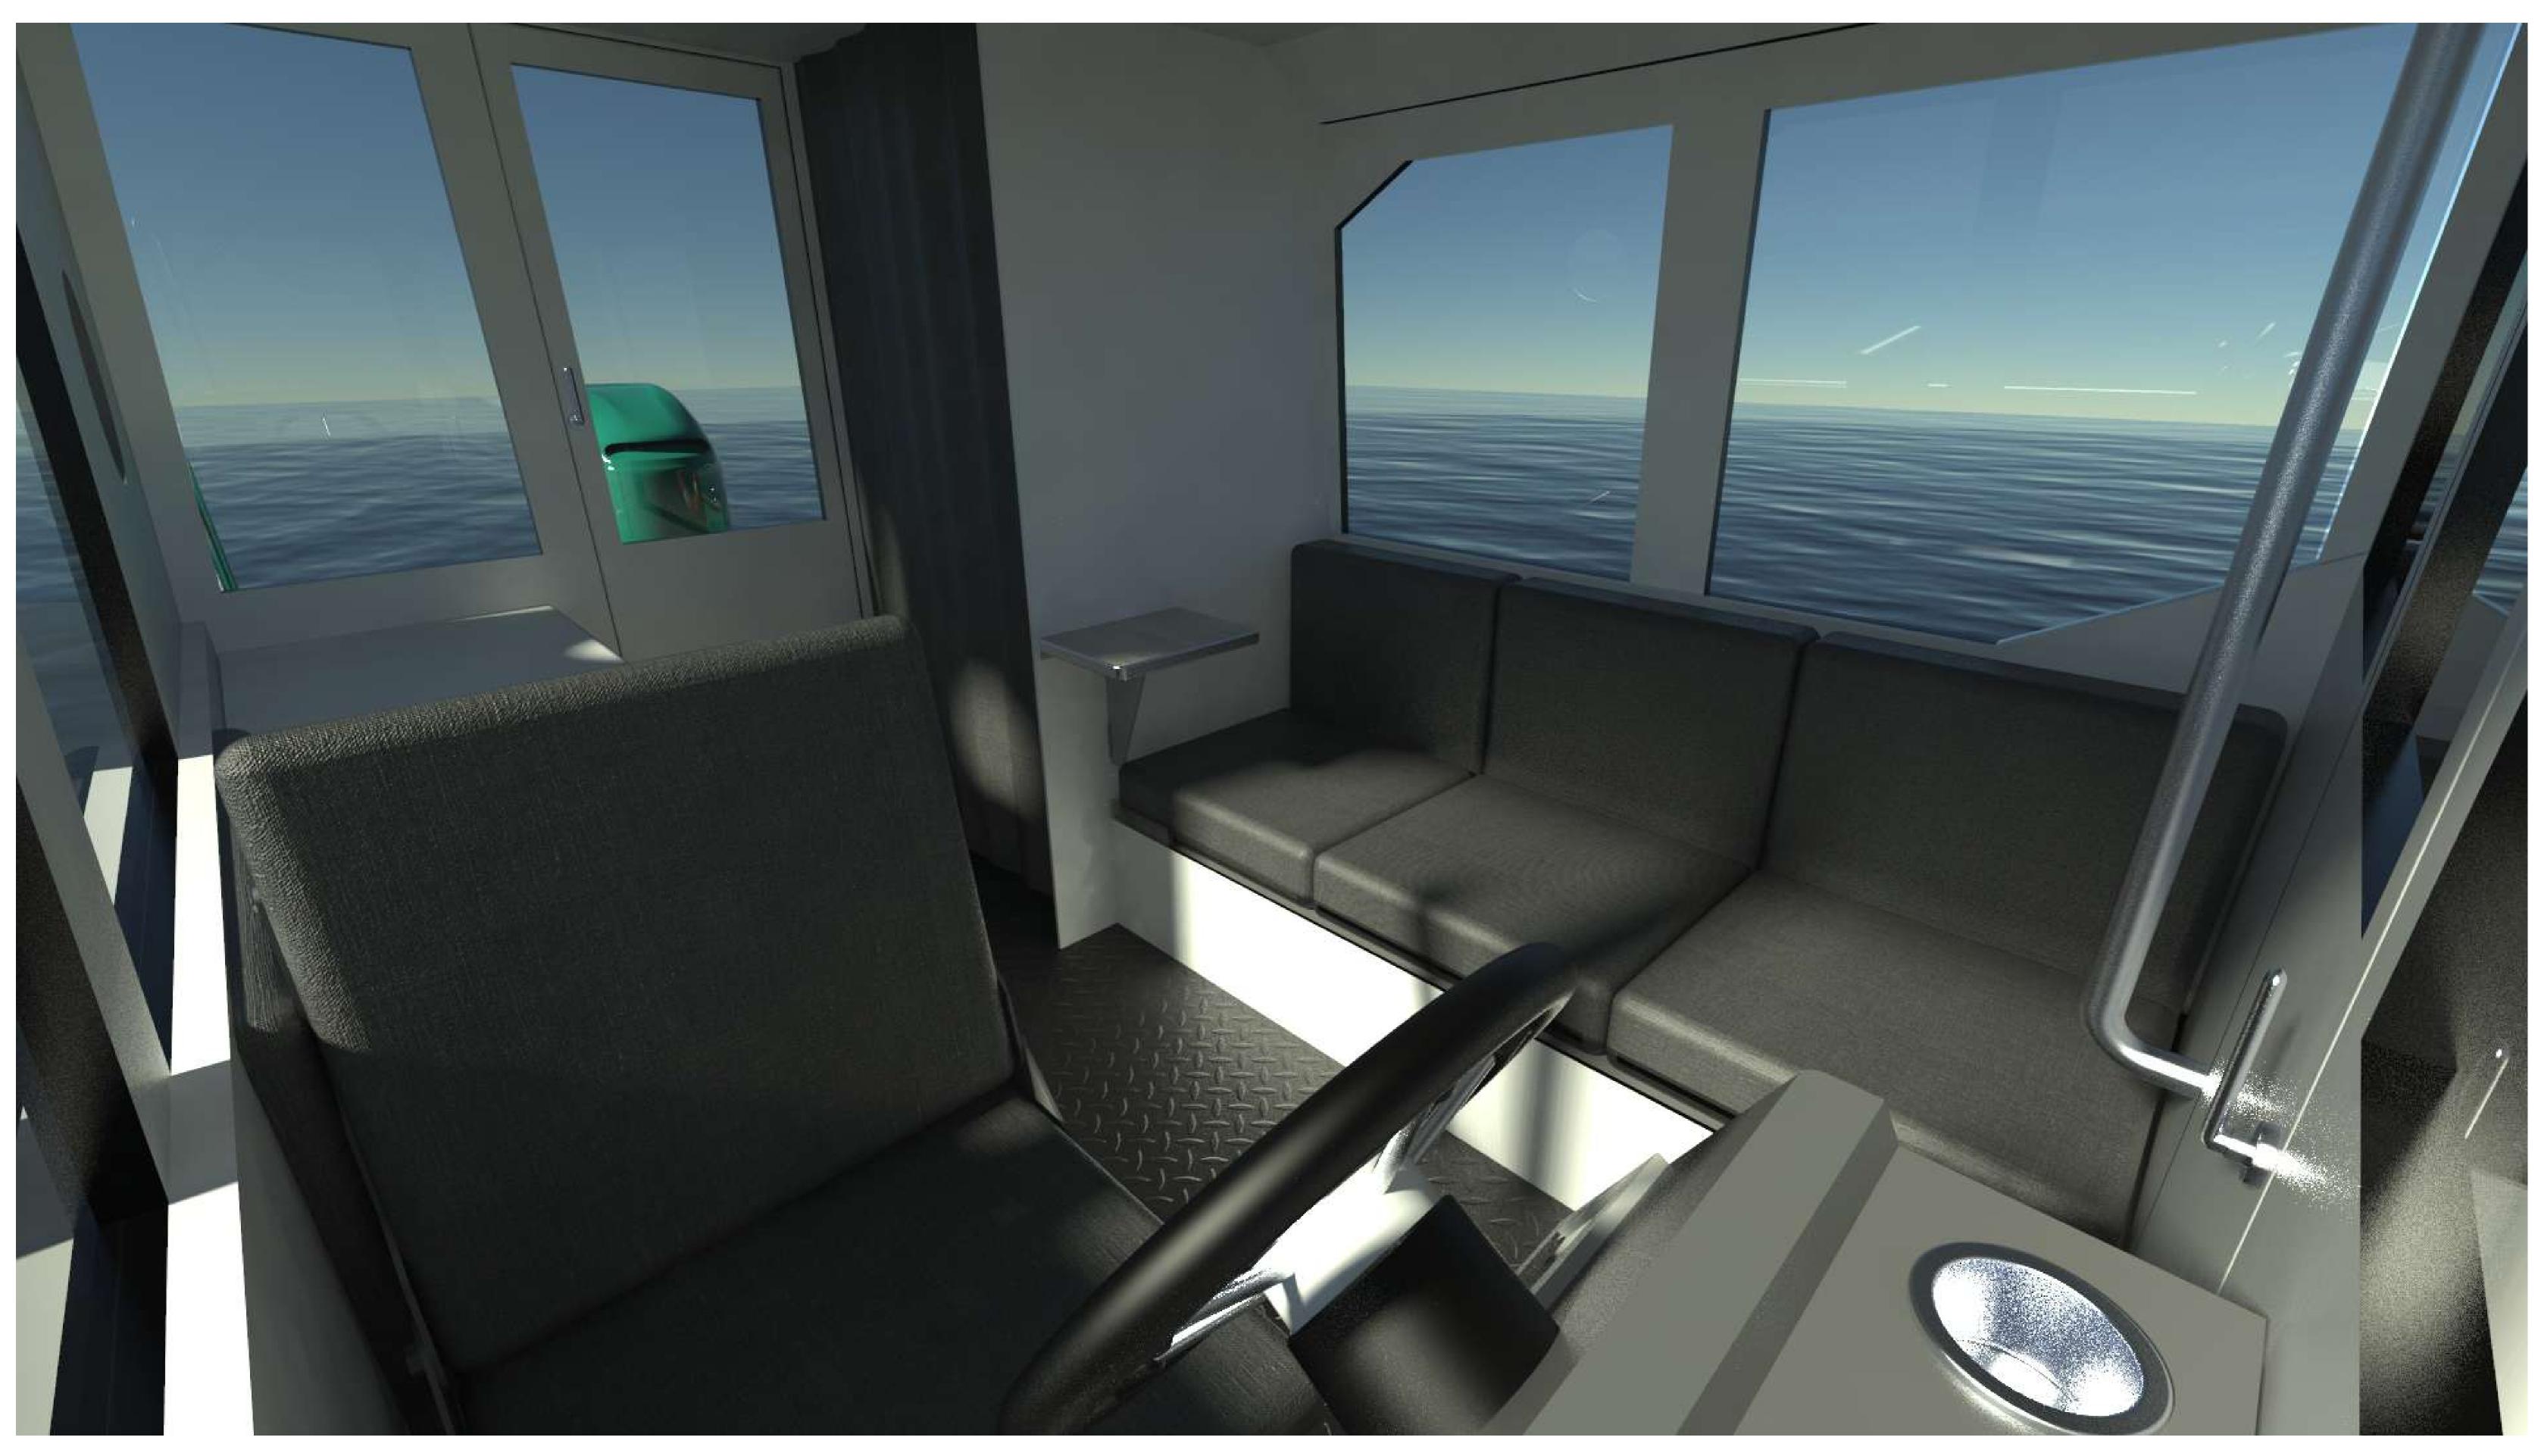

ed as from recreational fishing boat to cruise boat and minihouseboat.

"Raznezhi-6" model range - gliding type vessels with outboard motors which are intended for tourism and rest on the rivers with the possibility of access to reservoirs and lakes. Boats can be towed behind a car in a trailer, which allows easy movement at any distance and basins, including closed, not connected with waterways.

info@seatech.ru Tel. (831) 273-19-19 Fax (831) 248-18-42 <u>www.seatech.ru</u>













5





## MAIN MODULES













### open boat

#### Salon 1 - 9 seats + 2 sofas







### open boat























#### Houseboat



#### Salon 2-4 sofas + Sink, stove and bathroom

Visor 2 - Long















### Salon 2-4 sofas + Sink, stove and bathroom

Visor 2 - Long

11

























25