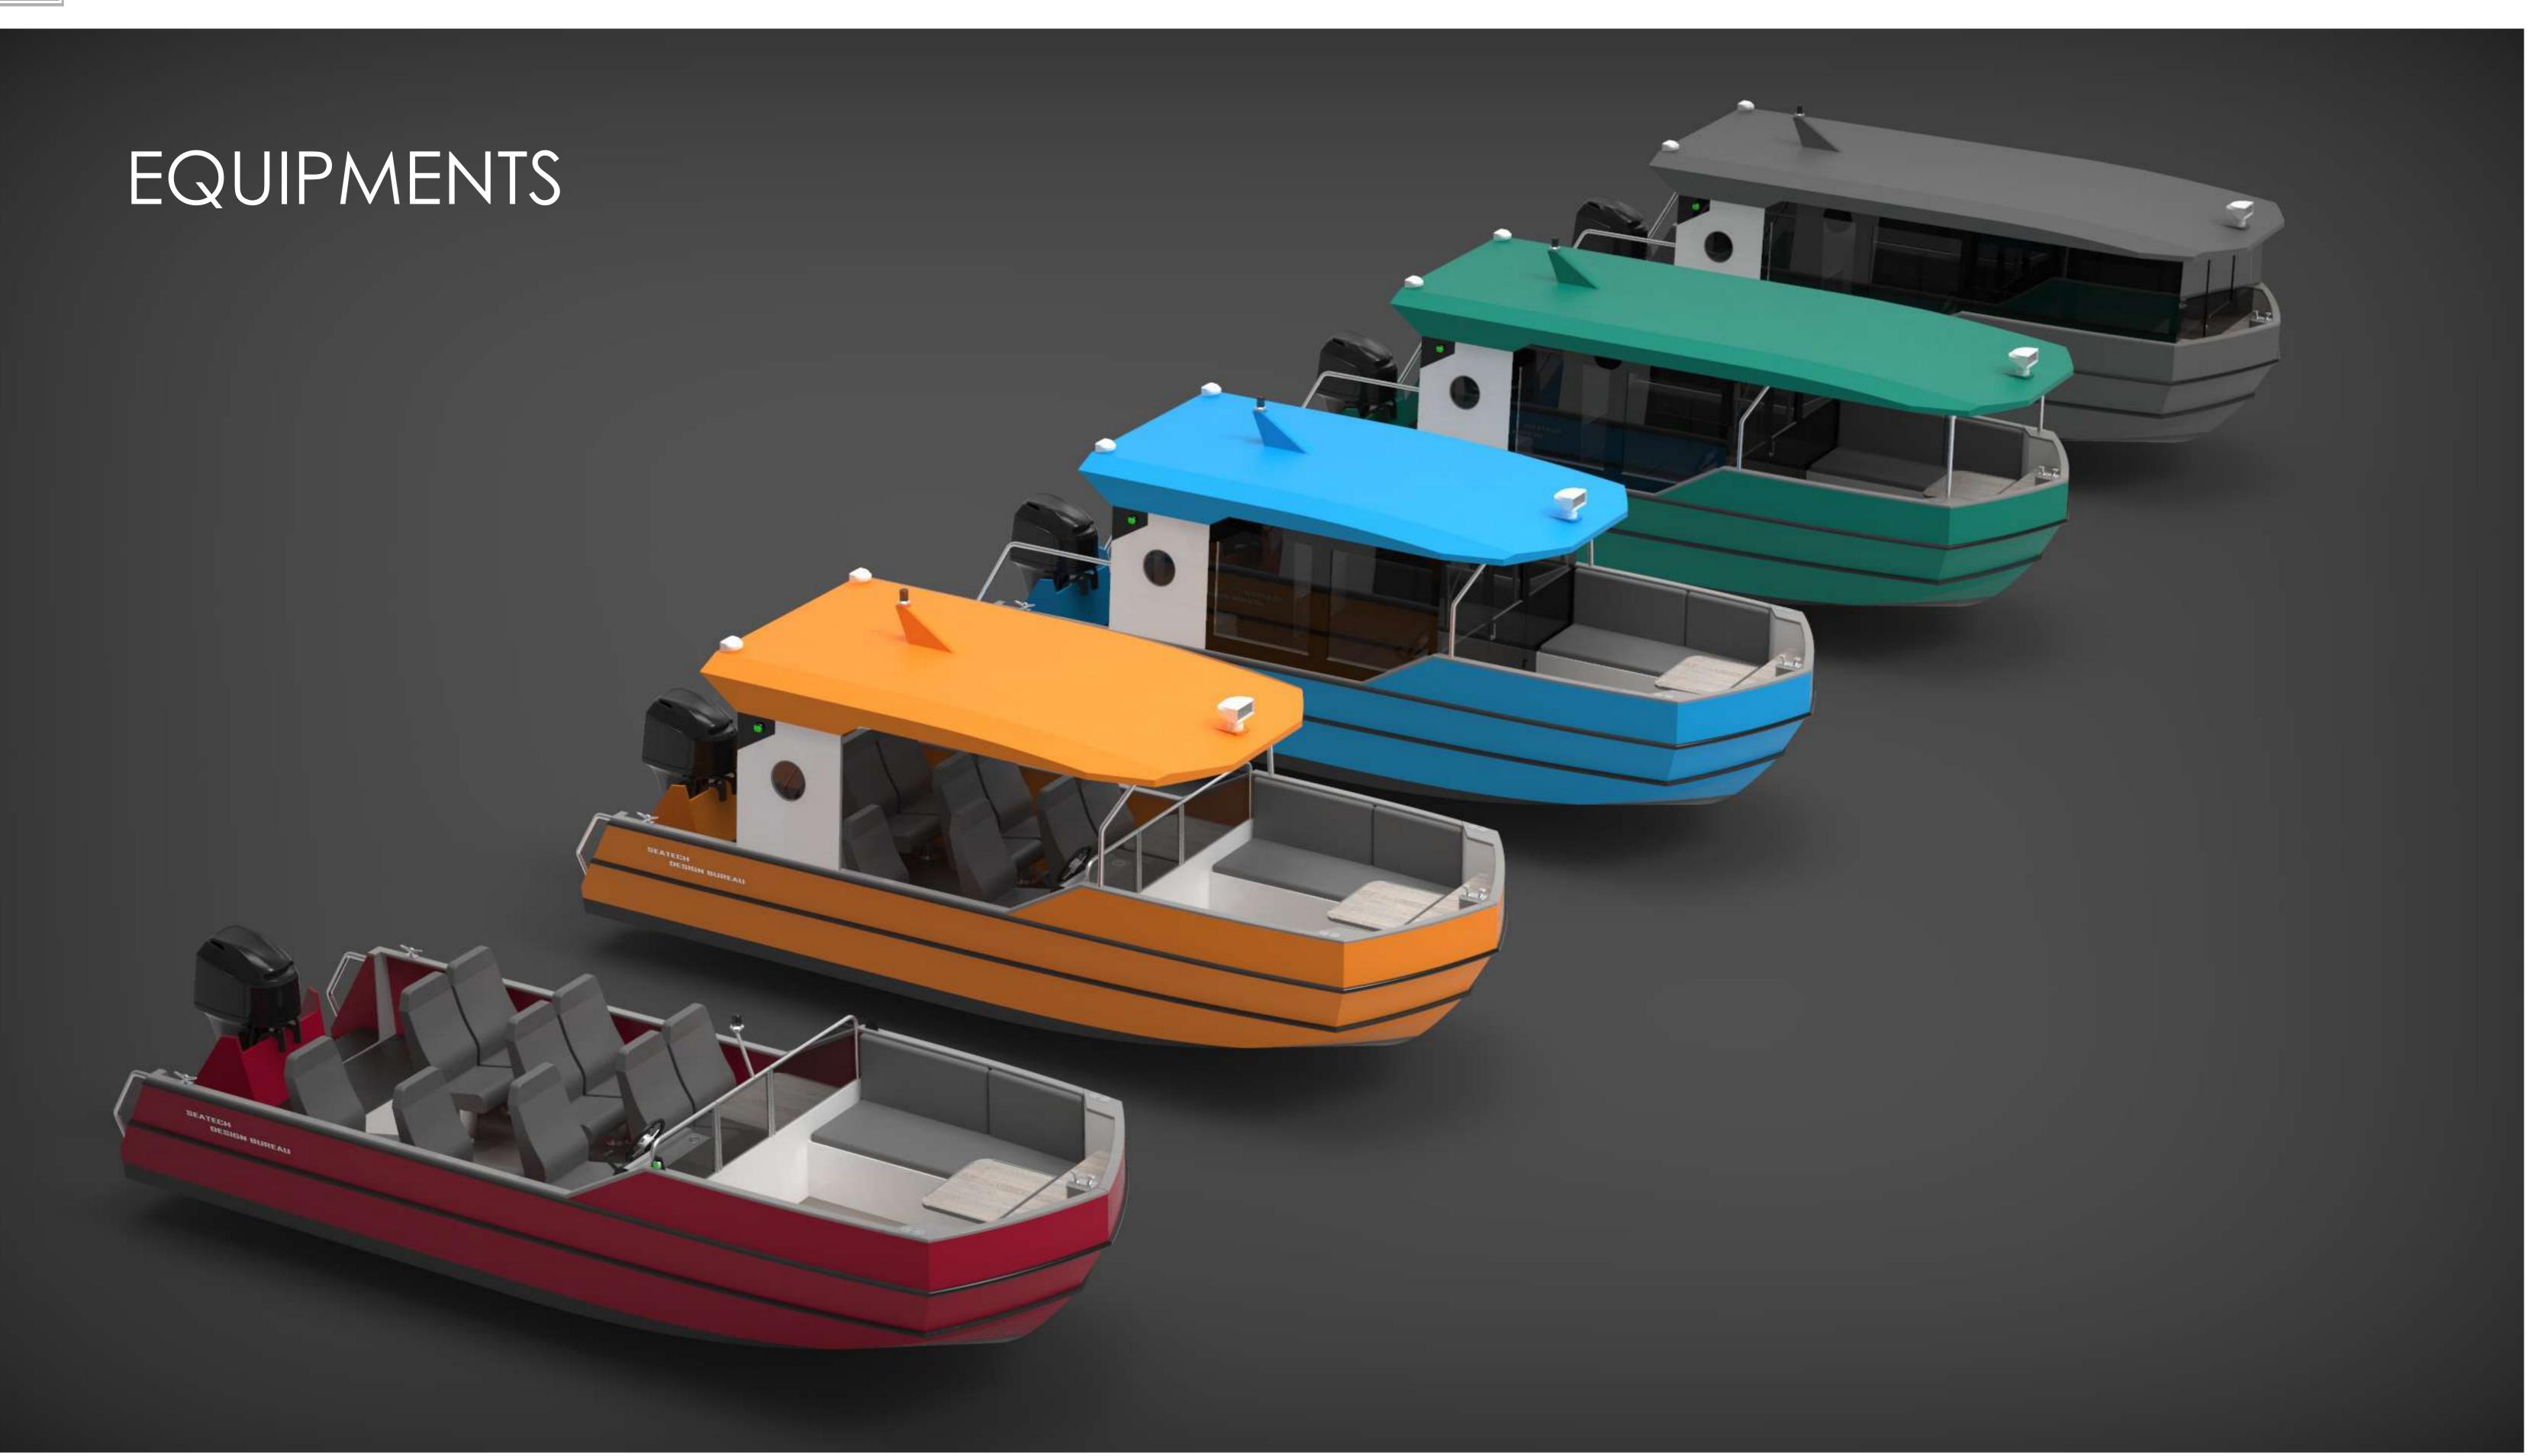

We present a "Raznezhie-6" model range of leisure boats based on combination of sets of module structural elements of hull and superstructure. Adding various elements to the base hull, which is a ready-to-use openboat, customer can get a number of boat models for different types of water recreation. Vessel can be used as from recreational fishing boat to cruise boat and minihouseboat.

"Raznezhi-6" model range - gliding type vessels with outboard motors which are intended for tourism and rest on the rivers with the possibility of access to reservoirs and lakes. Boats can be towed behind a car in a trailer, which allows easy movement at any distance and basins, including closed, not connected with waterways.

## MAIN MODULES