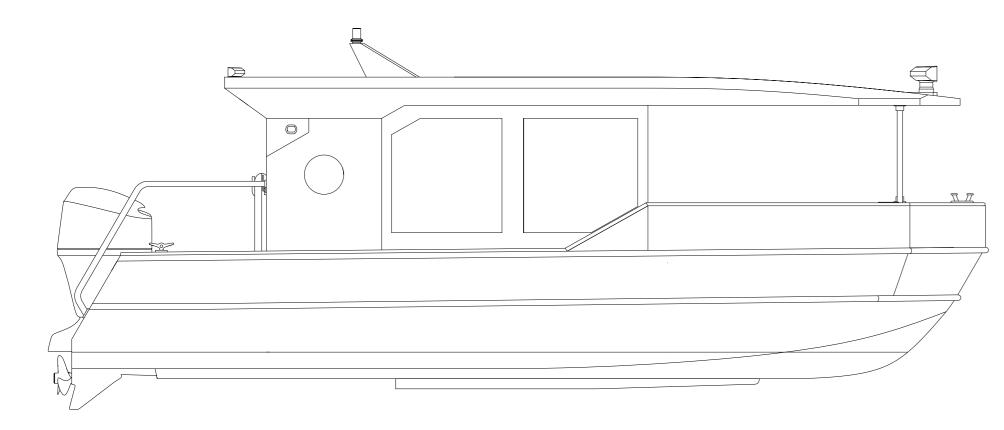

### Project ST6HB

Hang State ----

XE

We present a "Raznezhie-6" model range of leisure boats based on combination of sets of module structural elements of hull and superstructure. Adding various elements to the base hull, which is a ready-to-use openboat, customer can get a number of boat models for different types of water recreation. Vessel can be used as from recreational fishing boat to cruise boat and minihouseboat.

"Raznezhi-6" model range - gliding type vessels with outboard motors which are intended for tourism and rest on the rivers with the possibility of access to reservoirs and lakes. Boats can be towed behind a car in a trailer, which allows easy movement at any distance and basins, including closed, not connected with waterways.