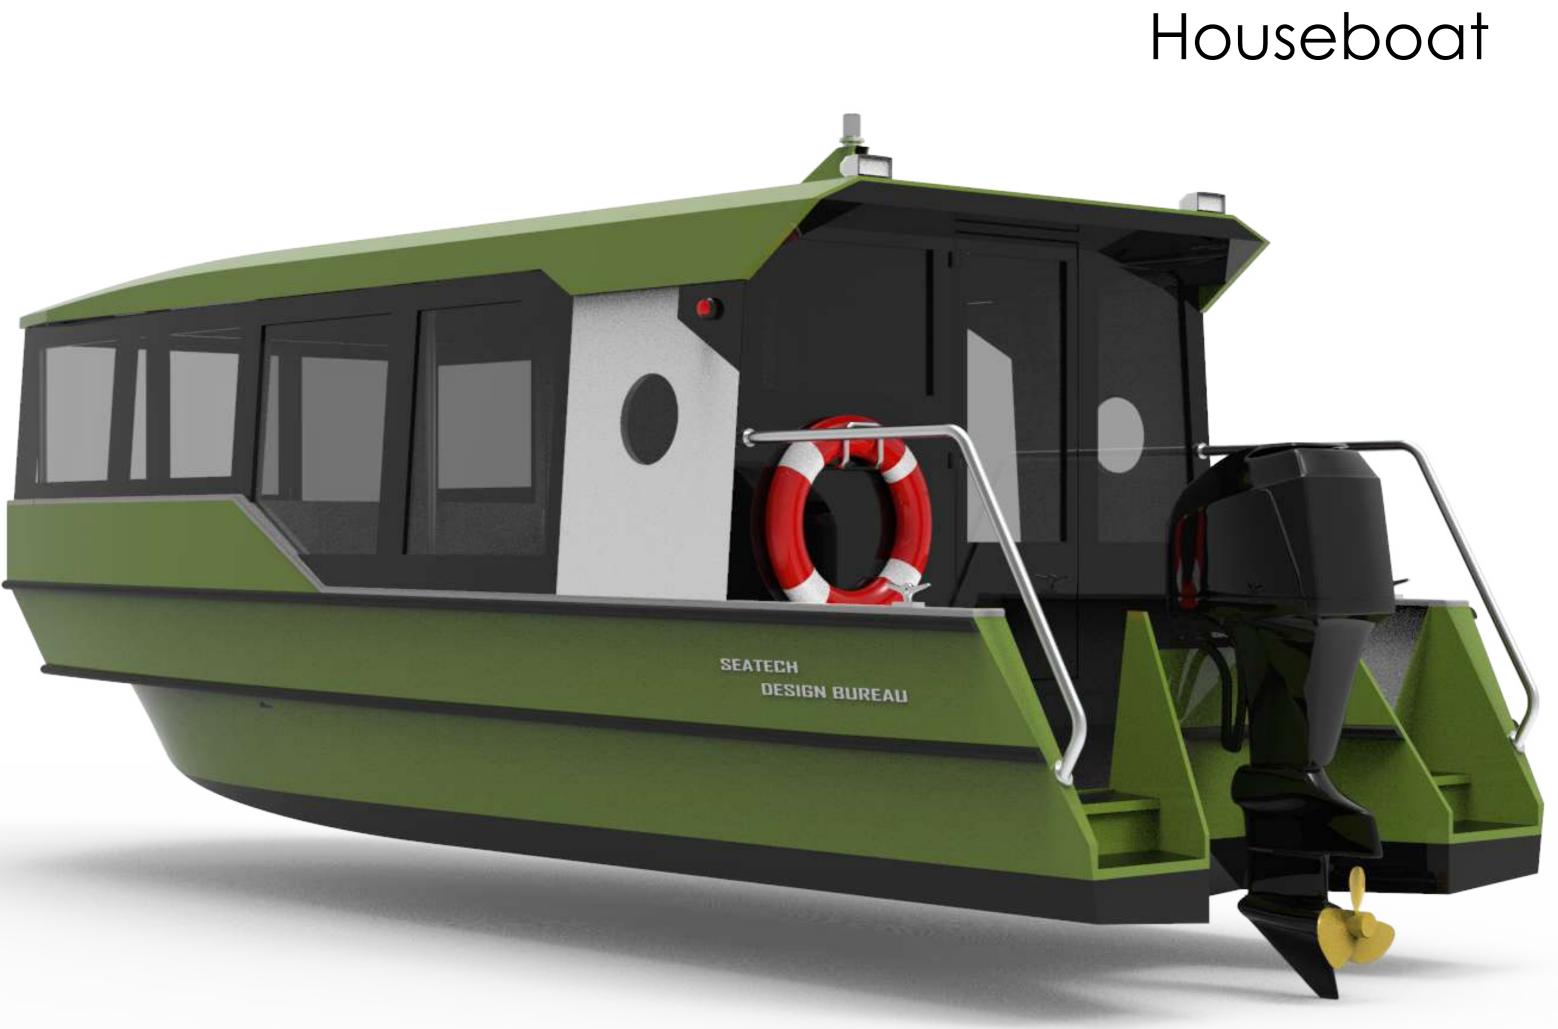

#### Houseboat

#### Salon 2-4 sofas + Sink, stove and bathroom

Visor 2 - Long

### Salon 2-4 sofas + Sink, stove and bathroom

Visor 2 - Long

11

25