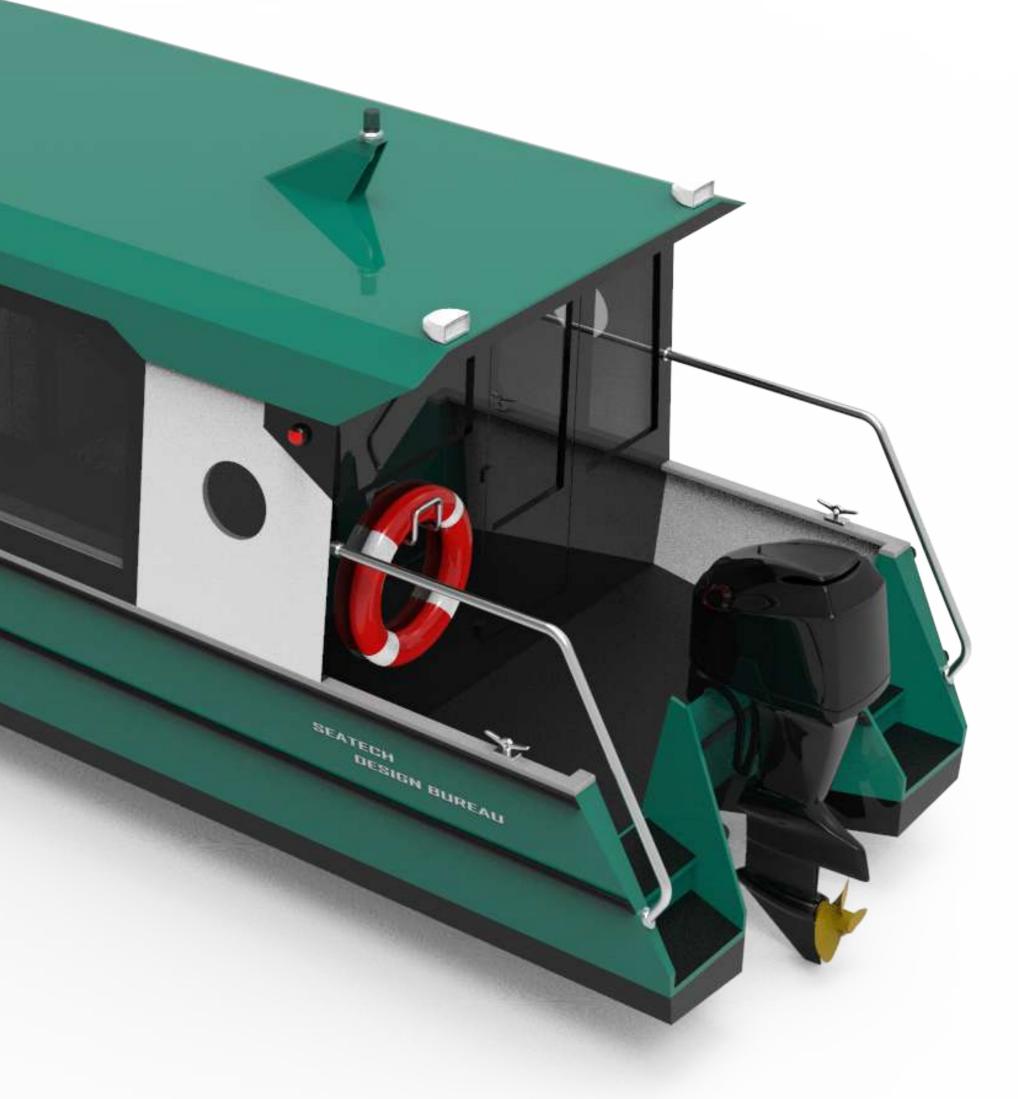

We present a "Raznezhie-6" model range of leisure boats based on combination of sets of module structural elements of hull and superstructure. Adding various elements to the base hull, which is a ready-to-use openboat, customer can get a number of boat models for different types of water recreation. Vessel can be used as from recreational fishing boat to cruise boat and minihouseboat.

"Raznezhi-6" model range - gliding type vessels with outboard motors which are intended for tourism and rest on the rivers with the possibility of access to reservoirs and lakes. Boats can be towed behind a car in a trailer, which allows easy movement at any distance and basins, including closed, not connected with waterways.