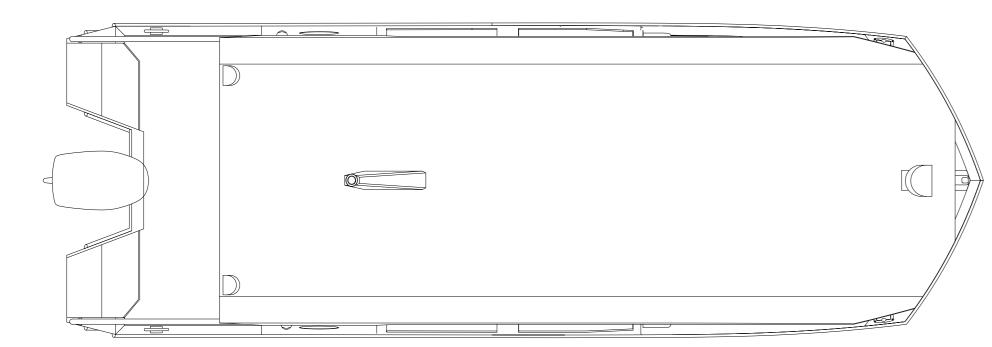

### Project ST6HB

Hang State ----

XE

We present a "Raznezhie-6" model range of leisure boats based on combination of sets of module structural elements of hull and superstructure. Adding various elements to the base hull, which is a ready-to-use openboat, customer can get a number of boat models for different types of water recreation. Vessel can be used as from recreational fishing boat to cruise boat and minihouseboat.

"Raznezhi-6" model range - gliding type vessels with outboard motors which are intended for tourism and rest on the rivers with the possibility of access to reservoirs and lakes. Boats can be towed behind a car in a trailer, which allows easy movement at any distance and basins, including closed, not connected with waterways.