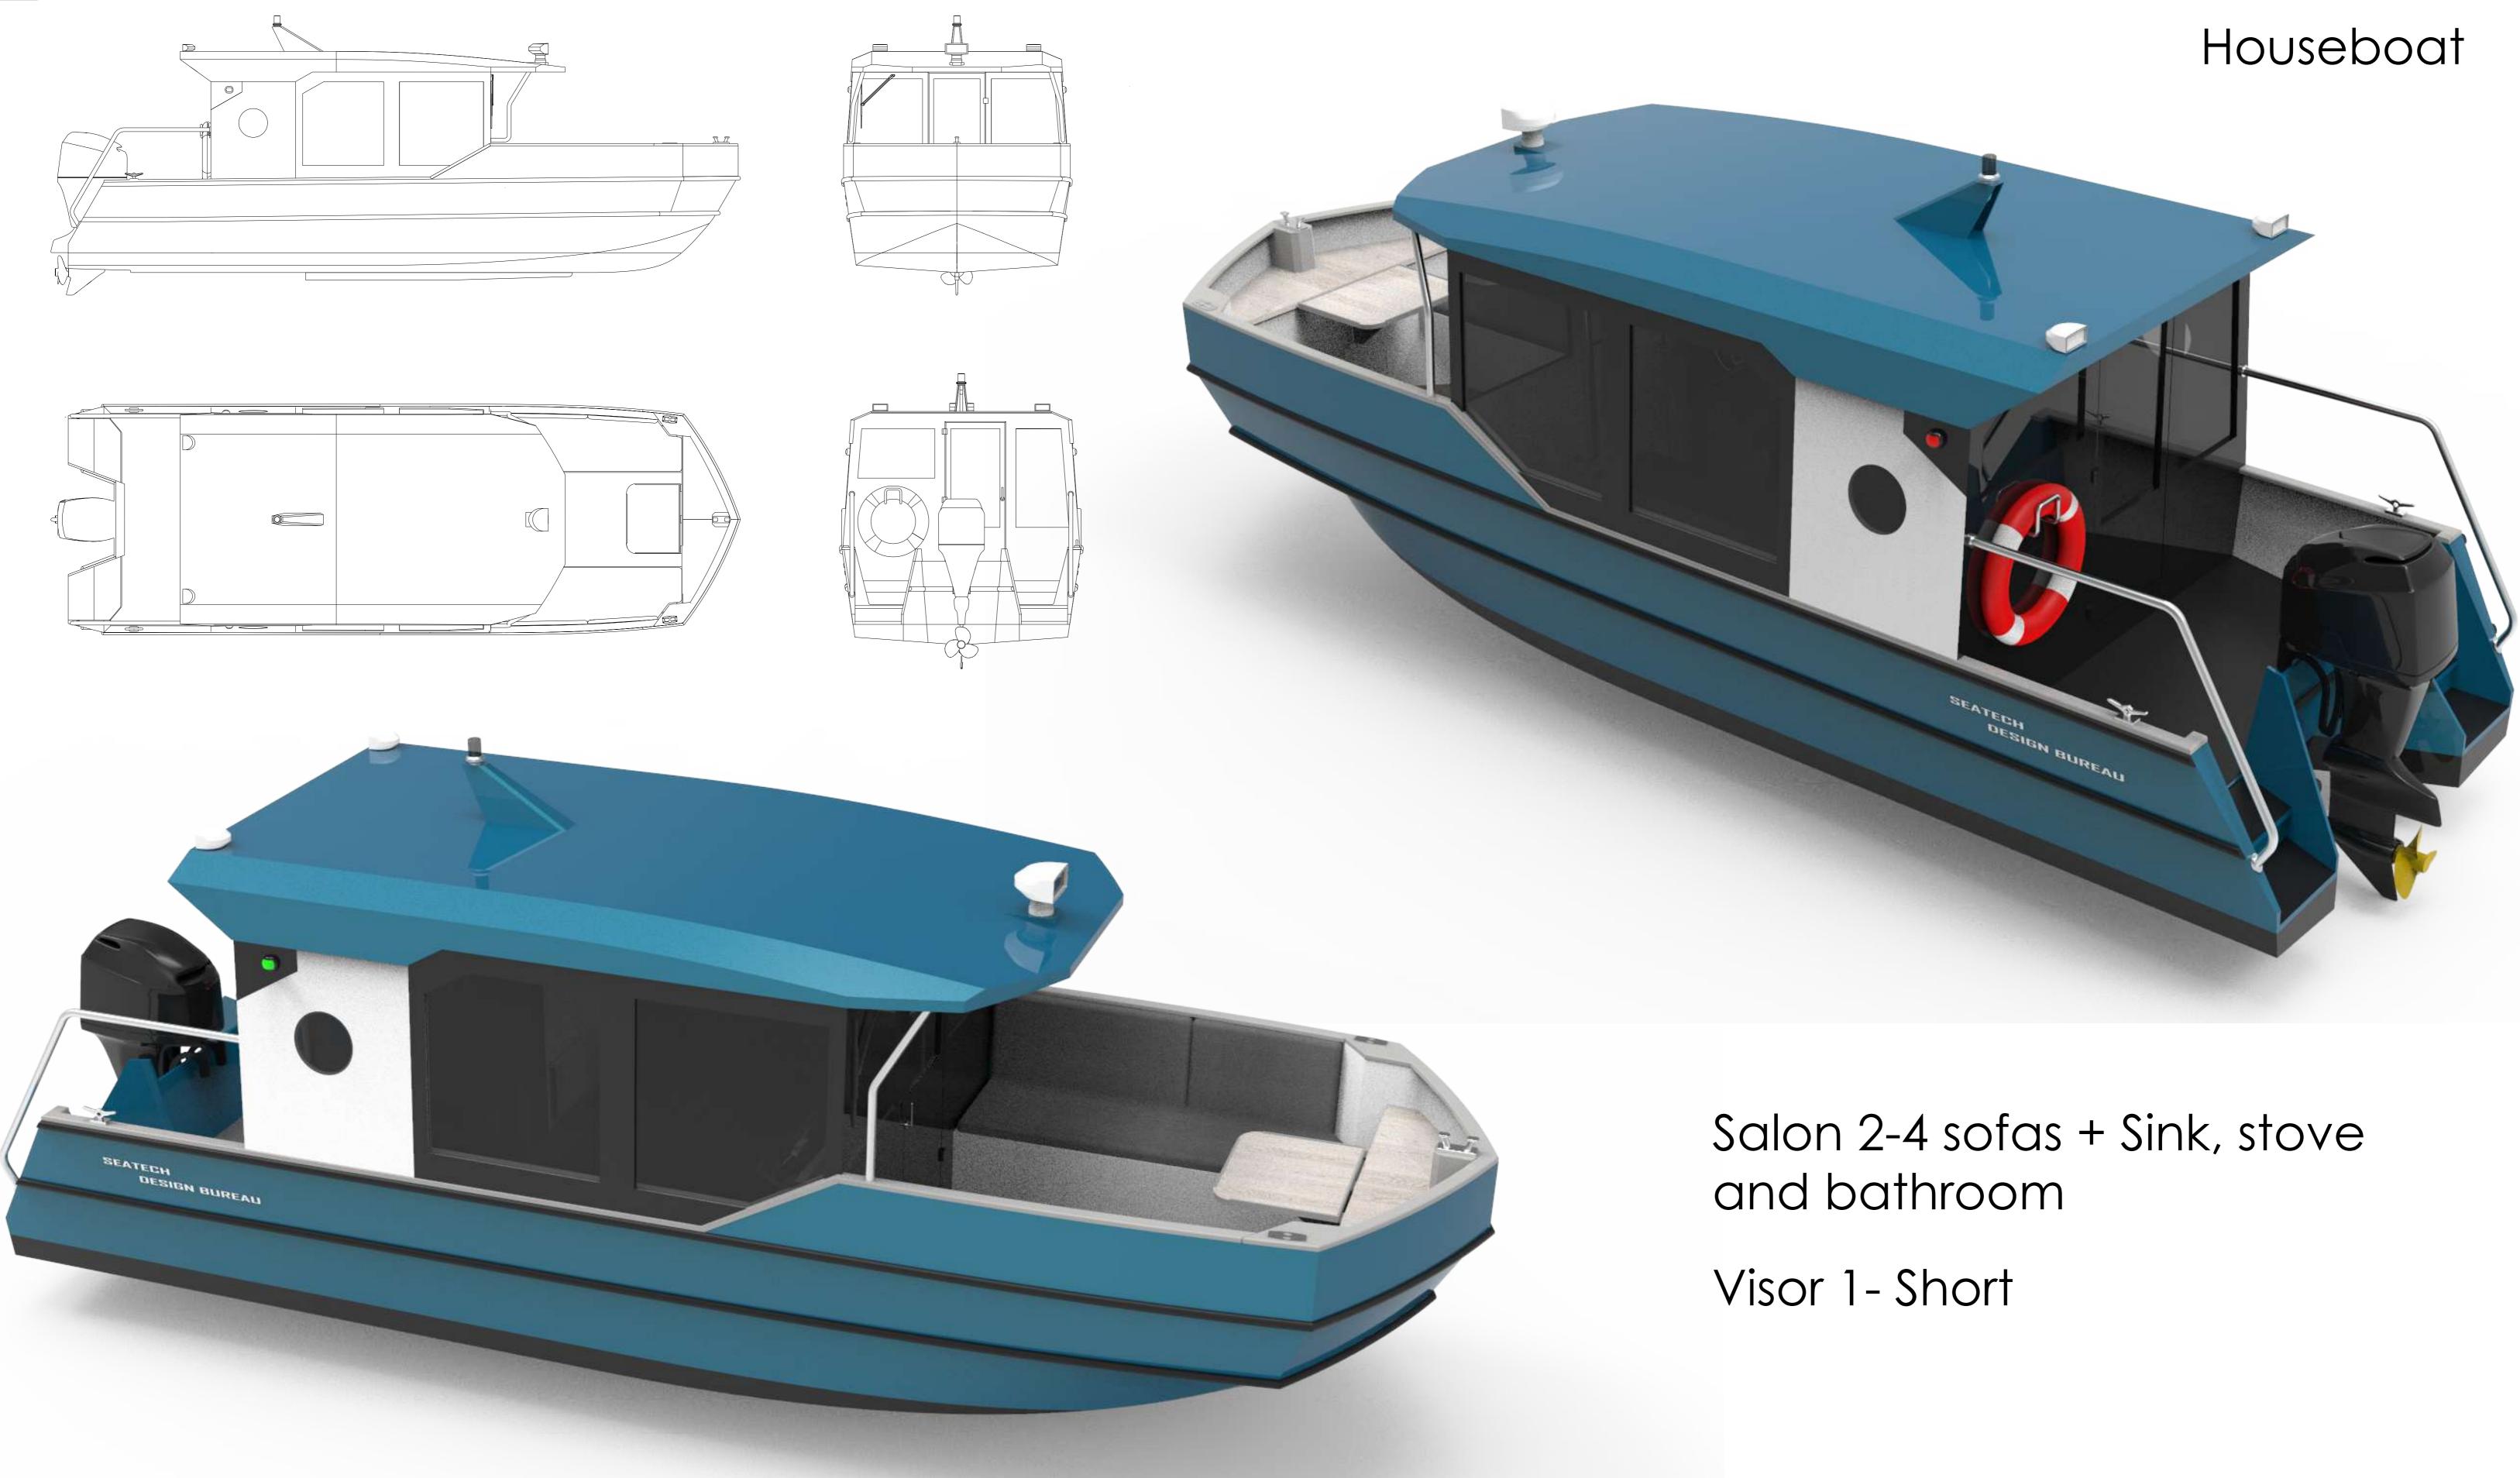

and superstructure. Adding various elements to the base hull, which is a ready-to-use openboat, customer can get a number of boat models for different types of water recreation. Vessel can be used as from recreational fishing boat to cruise boat and minihouseboat.

"Raznezhi-6" model range - gliding type vessels with outboard motors which are intended for tourism and rest on the rivers with the possibility of access to reservoirs and lakes. Boats can be towed behind a car in a trailer, which allows easy movement at any distance and basins, including closed, not connected with waterways.

info@seatech.ru Tel. (831) 273-19-19 Fax (831) 248-18-42 <u>www.seatech.ru</u>













5





## MAIN MODULES













### open boat

#### Salon 1 - 9 seats + 2 sofas







### open boat























#### Houseboat



#### Salon 2-4 sofas + Sink, stove and bathroom

Visor 2 - Long















### Salon 2-4 sofas + Sink, stove and bathroom

Visor 2 - Long

11

























25