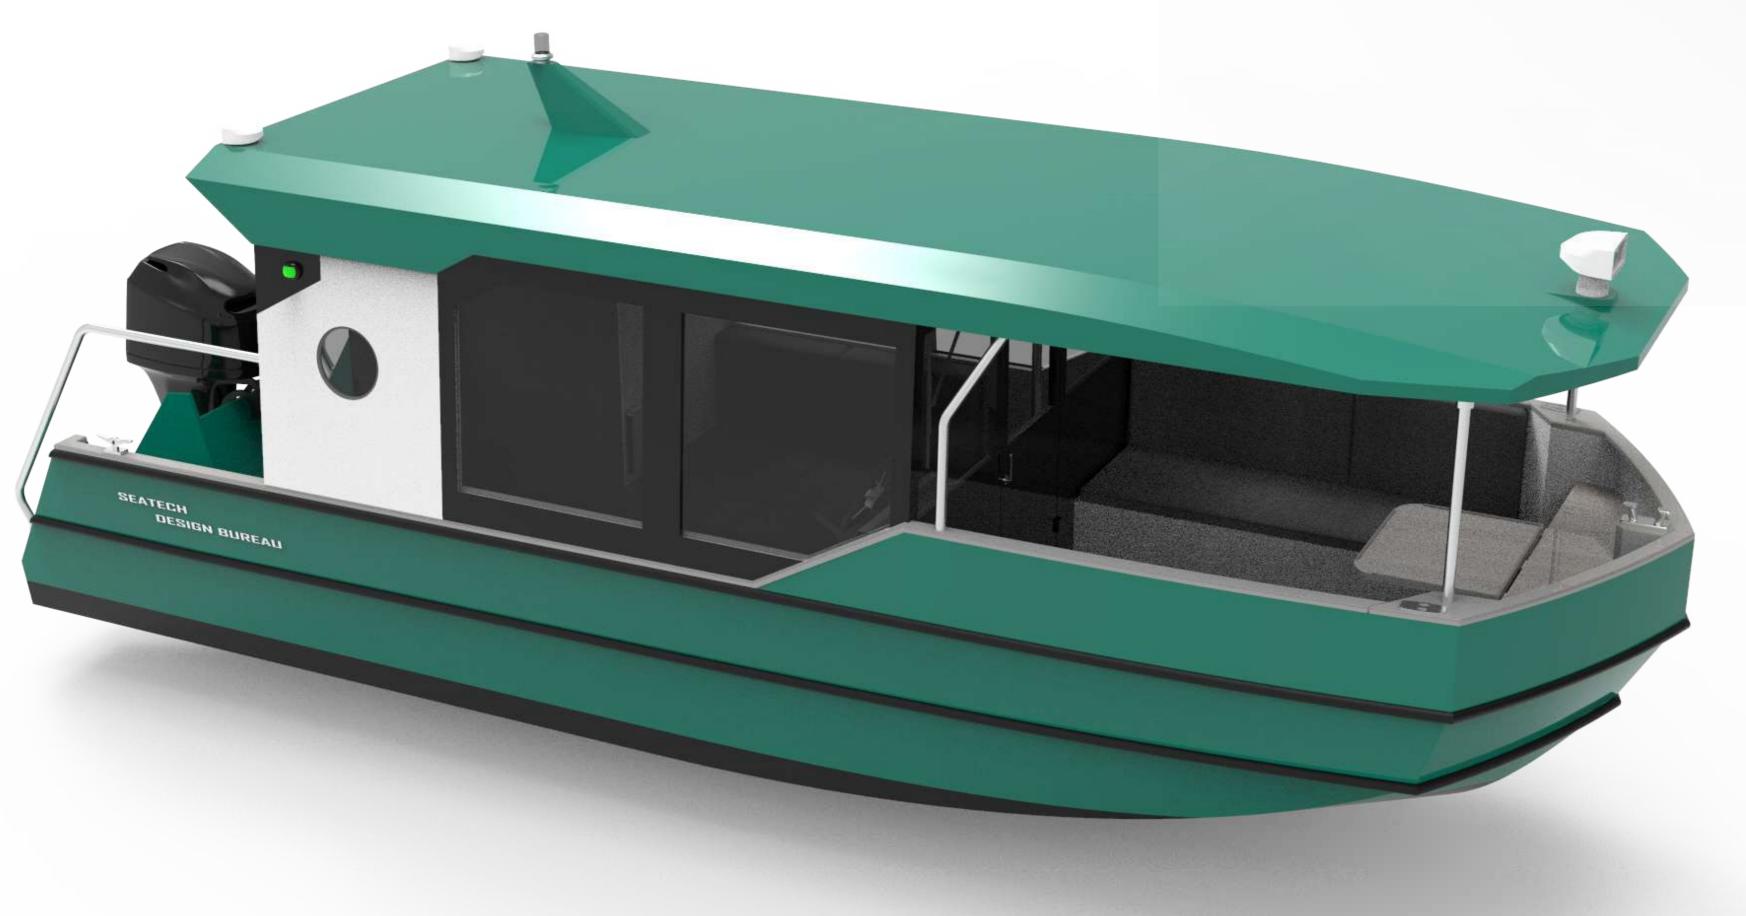

### Project ST6HB

Hang State ----

XE

We present a "Raznezhie-6" model range of leisure boats based on combination of sets of module structural elements of hull and superstructure. Adding various elements to the base hull, which is a ready-to-use openboat, customer can get a number of boat models for different types of water recreation. Vessel can be used as from recreational fishing boat to cruise boat and minihouseboat.

"Raznezhi-6" model range - gliding type vessels with outboard motors which are intended for tourism and rest on the rivers with the possibility of access to reservoirs and lakes. Boats can be towed behind a car in a trailer, which allows easy movement at any distance and basins, including closed, not connected with waterways.