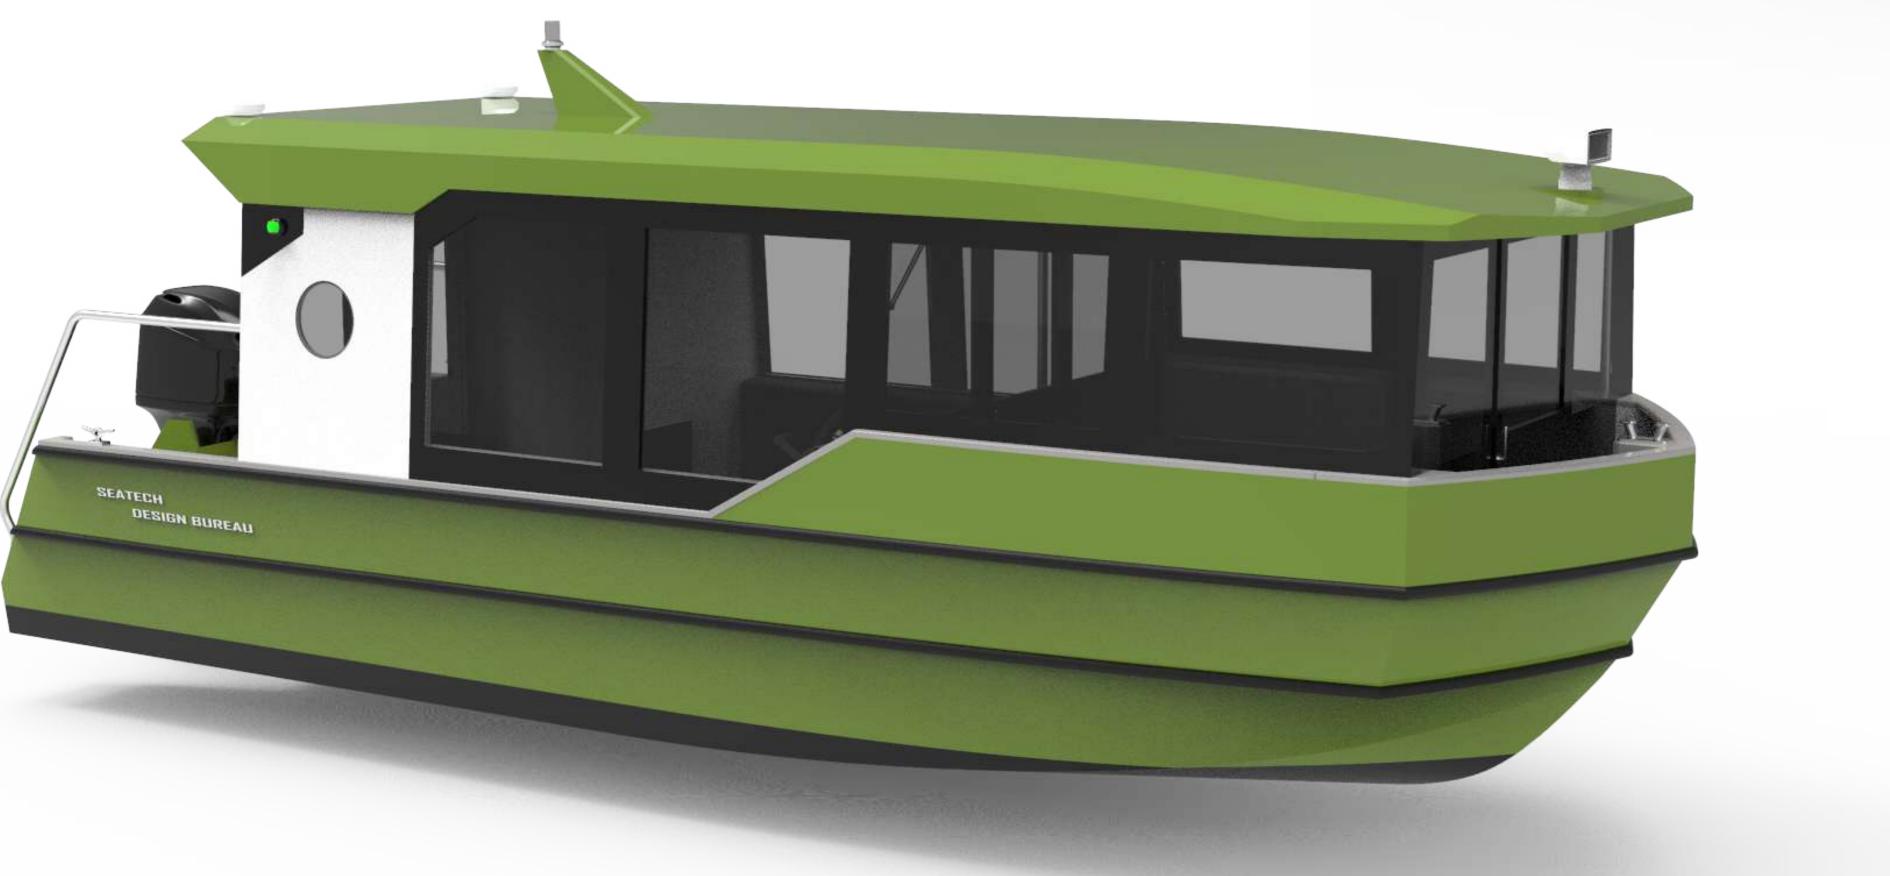

We present a "Raznezhie-6" model range of leisure boats based on combination of sets of module structural elements of hull and superstructure. Adding various elements to the base hull, which is a ready-to-use openboat, customer can get a number of boat models for different types of water recreation. Vessel can be used as from recreational fishing boat to cruise boat and minihouseboat.

"Raznezhi-6" model range - gliding type vessels with outboard motors which are intended for tourism and rest on the rivers with the possibility of access to reservoirs and lakes. Boats can be towed behind a car in a trailer, which allows easy movement at any distance and basins, including closed, not connected with waterways.

#### Houseboat