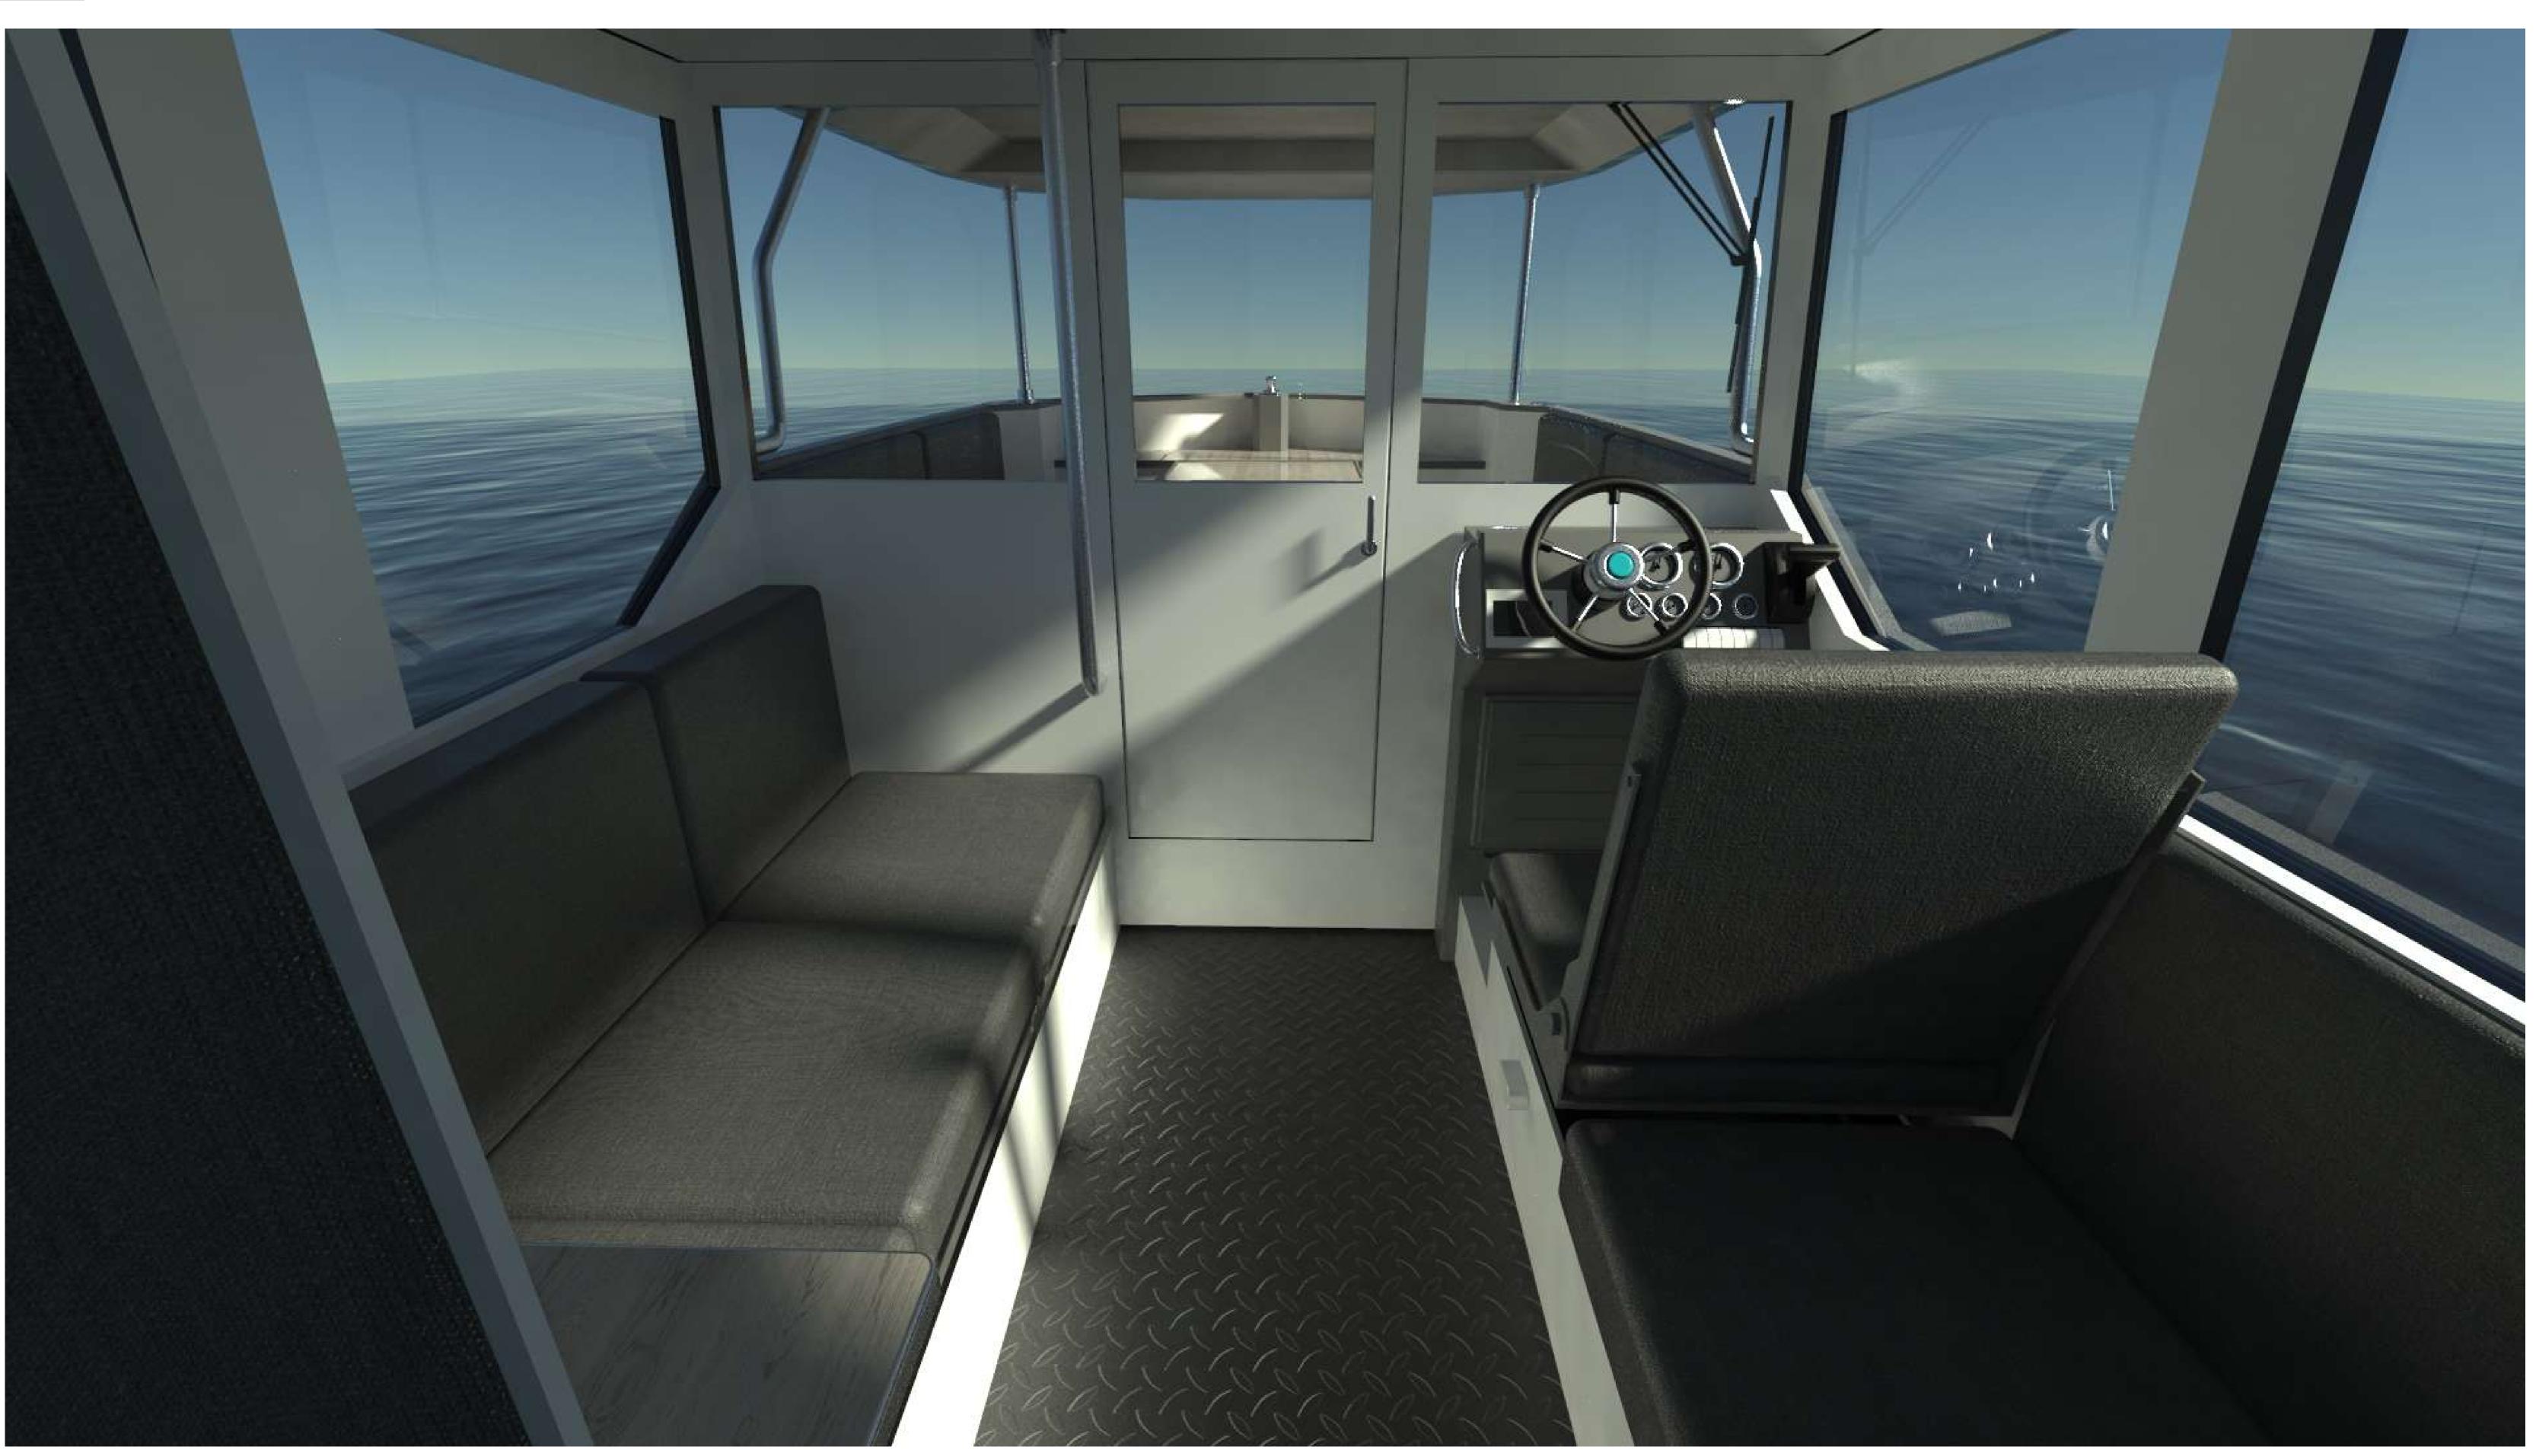

e used as from recreational fishing boat to cruise boat and minihouseboat.

"Raznezhi-6" model range - gliding type vessels with outboard motors which are intended for tourism and rest on the rivers with the possibility of access to reservoirs and lakes. Boats can be towed behind a car in a trailer, which allows easy movement at any distance and basins, including closed, not connected with waterways.

info@seatech.ru Tel. (831) 273-19-19 Fax (831) 248-18-42 <u>www.seatech.ru</u>













5





## MAIN MODULES













### open boat

#### Salon 1 - 9 seats + 2 sofas







### open boat























#### Houseboat



#### Salon 2-4 sofas + Sink, stove and bathroom

Visor 2 - Long















### Salon 2-4 sofas + Sink, stove and bathroom

Visor 2 - Long

11

























25