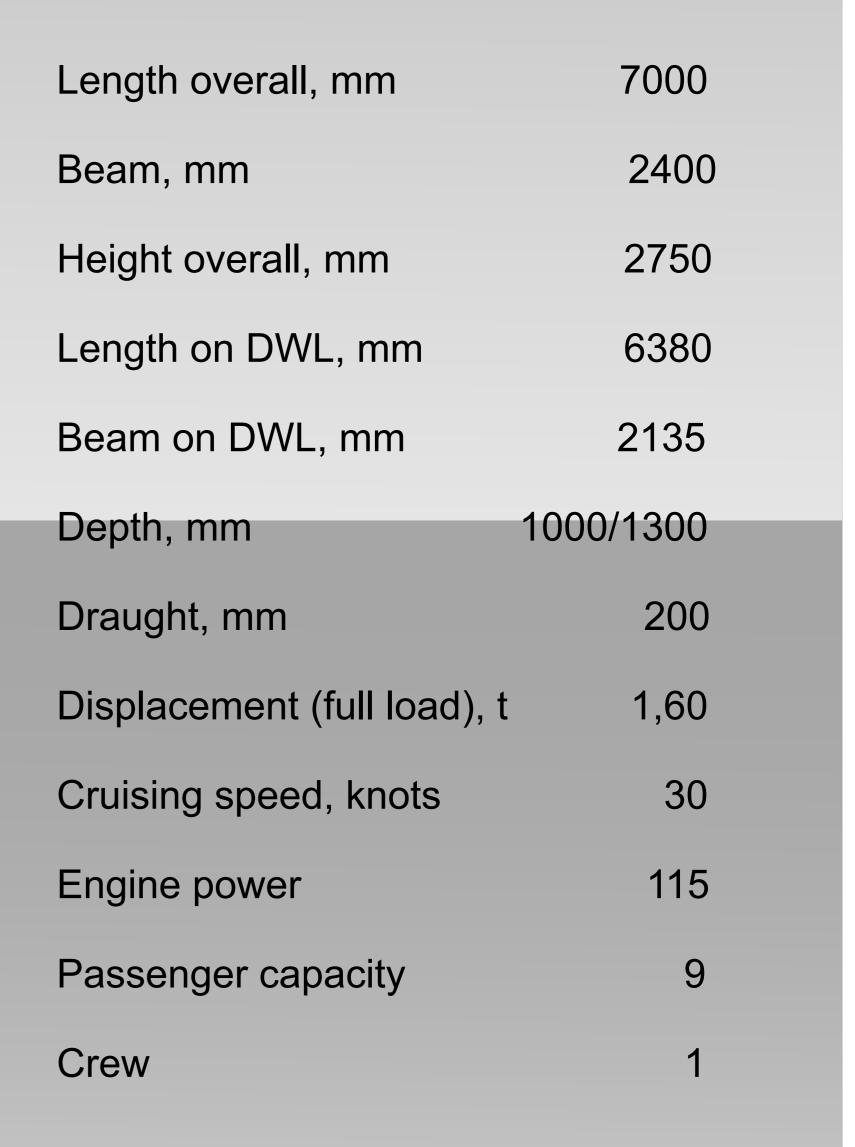

present a "Raznezhie-6" model range of leisure boats based on combination of sets of module structural elements of hull and superstructure. Adding various elements to the base hull, which is a ready-to-use openboat, customer can get a number of boat models for different types of water recreation. Vessel can be used as from recreational fishing boat to cruise boat and minihouseboat.

"Raznezhi-6" model range - gliding type vessels with outboard motors which are intended for tourism and rest on the rivers with the possibility of access to reservoirs and lakes. Boats can be towed behind a car in a trailer, which allows easy movement at any distance and basins, including closed, not connected with waterways.

info@seatech.ru Tel. (831) 273-19-19 Fax (831) 248-18-42 <u>www.seatech.ru</u>













5





## MAIN MODULES













### open boat

#### Salon 1 - 9 seats + 2 sofas







### open boat























#### Houseboat



#### Salon 2-4 sofas + Sink, stove and bathroom

Visor 2 - Long















### Salon 2-4 sofas + Sink, stove and bathroom

Visor 2 - Long

11

























25