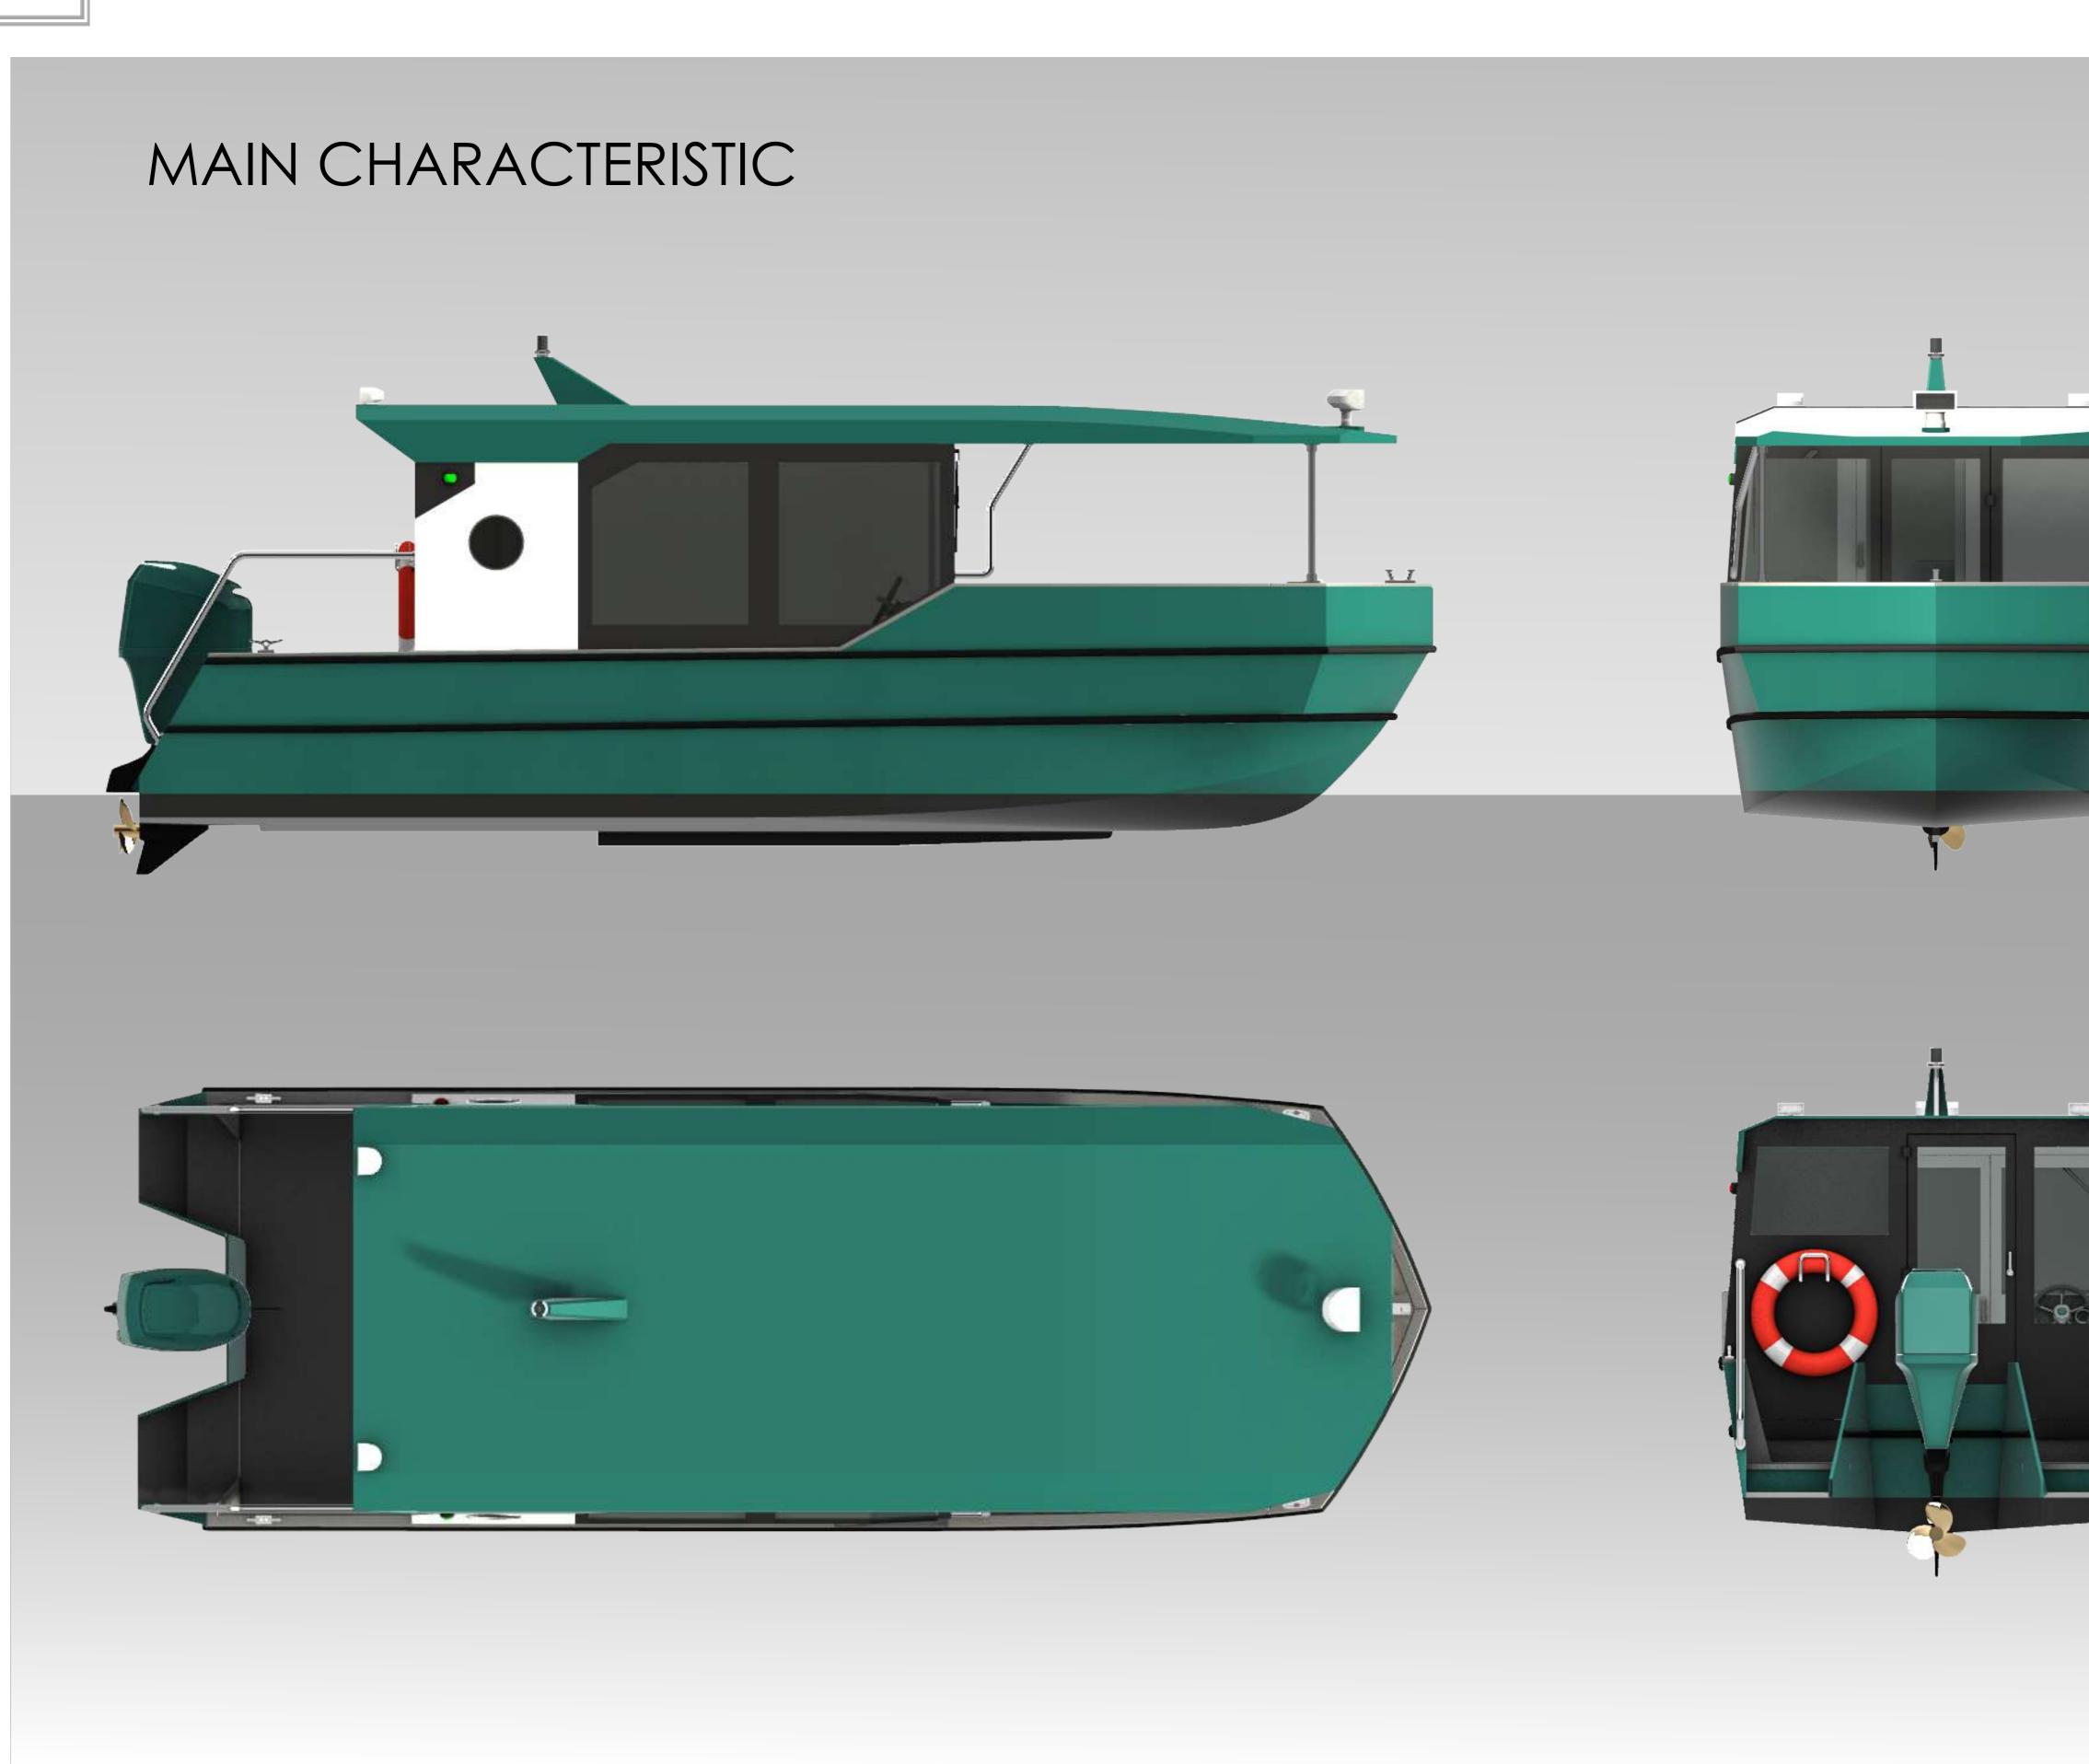

We present a "Raznezhie-6" model range of leisure boats based on combination of sets of module structural elements of hull and superstructure. Adding various elements to the base hull, which is a ready-to-use openboat, customer can get a number of boat models for different types of water recreation. Vessel can be used as from recreational fishing boat to cruise boat and minihouseboat.

"Raznezhi-6" model range - gliding type vessels with outboard motors which are intended for tourism and rest on the rivers with the possibility of access to reservoirs and lakes. Boats can be towed behind a car in a trailer, which allows easy movement at any distance and basins, including closed, not connected with waterways.