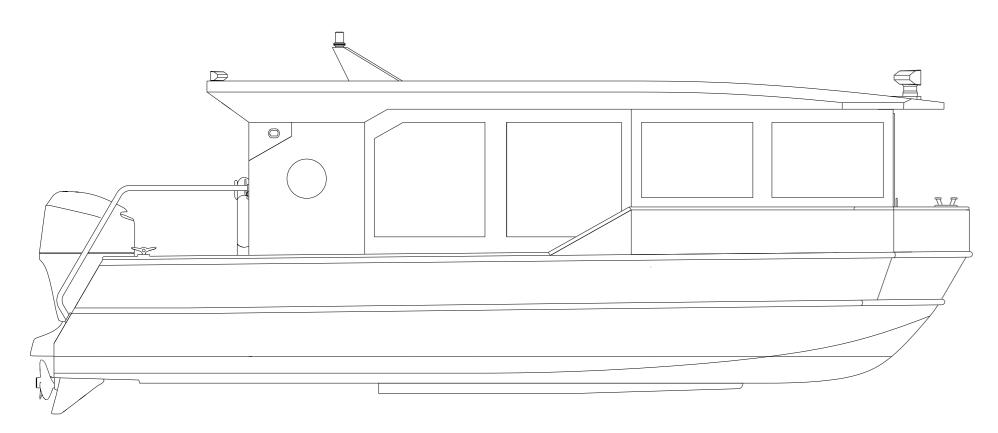

We present a "Raznezhie-6" model range of leisure boats based on combination of sets of module structural elements of hull and superstructure. Adding various elements to the base hull, which is a ready-to-use openboat, customer can get a number of boat models for different types of water recreation. Vessel can be used as from recreational fishing boat to cruise boat and minihouseboat.

"Raznezhi-6" model range - gliding type vessels with outboard motors which are intended for tourism and rest on the rivers with the possibility of access to reservoirs and lakes. Boats can be towed behind a car in a trailer, which allows easy movement at any distance and basins, including closed, not connected with waterways.