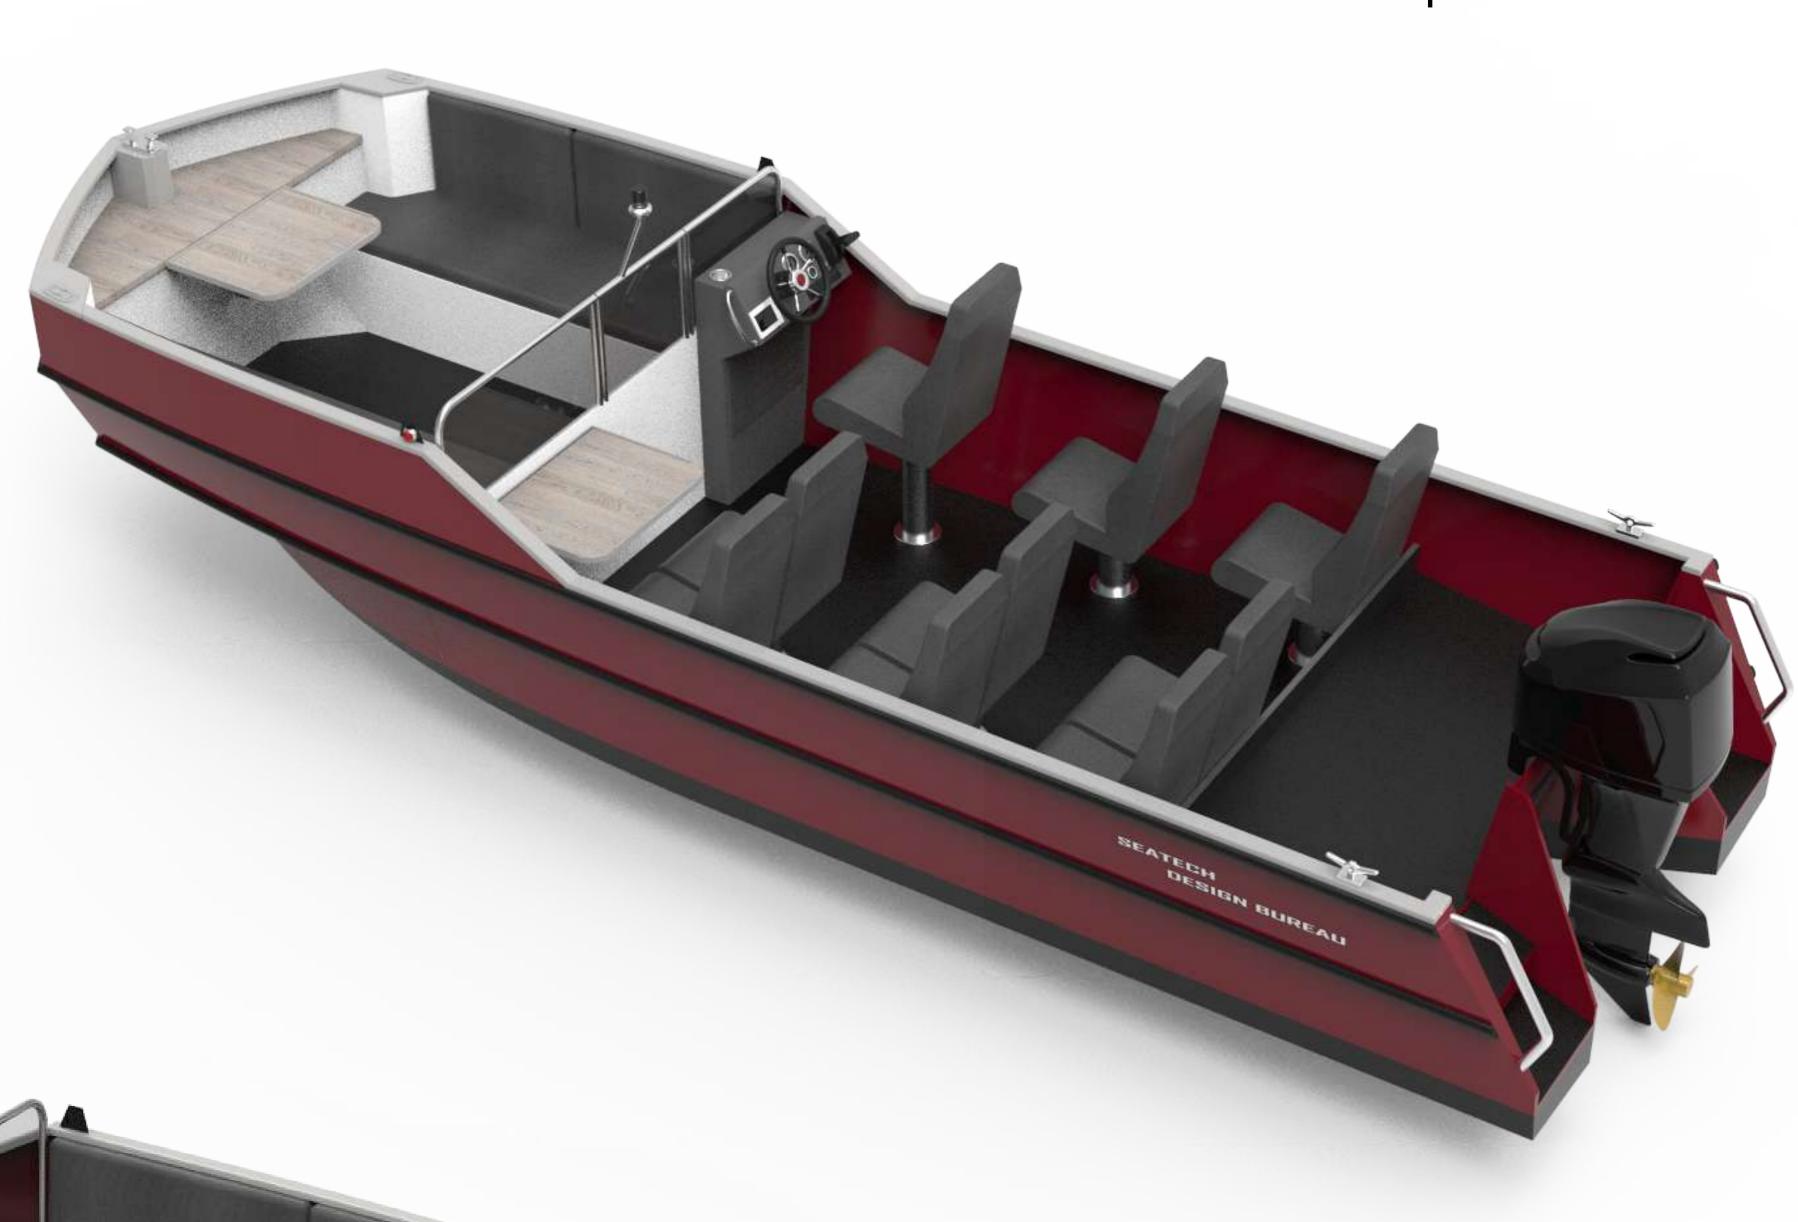

We present a "Raznezhie-6" model range of leisure boats based on combination of sets of module structural elements of hull and superstructure. Adding various elements to the base hull, which is a ready-to-use openboat, customer can get a number of boat models for different types of water recreation. Vessel can be used as from recreational fishing boat to cruise boat and minihouseboat.

"Raznezhi-6" model range - gliding type vessels with outboard motors which are intended for tourism and rest on the rivers with the possibility of access to reservoirs and lakes. Boats can be towed behind a car in a trailer, which allows easy movement at any distance and basins, including closed, not connected with waterways.

### open boat