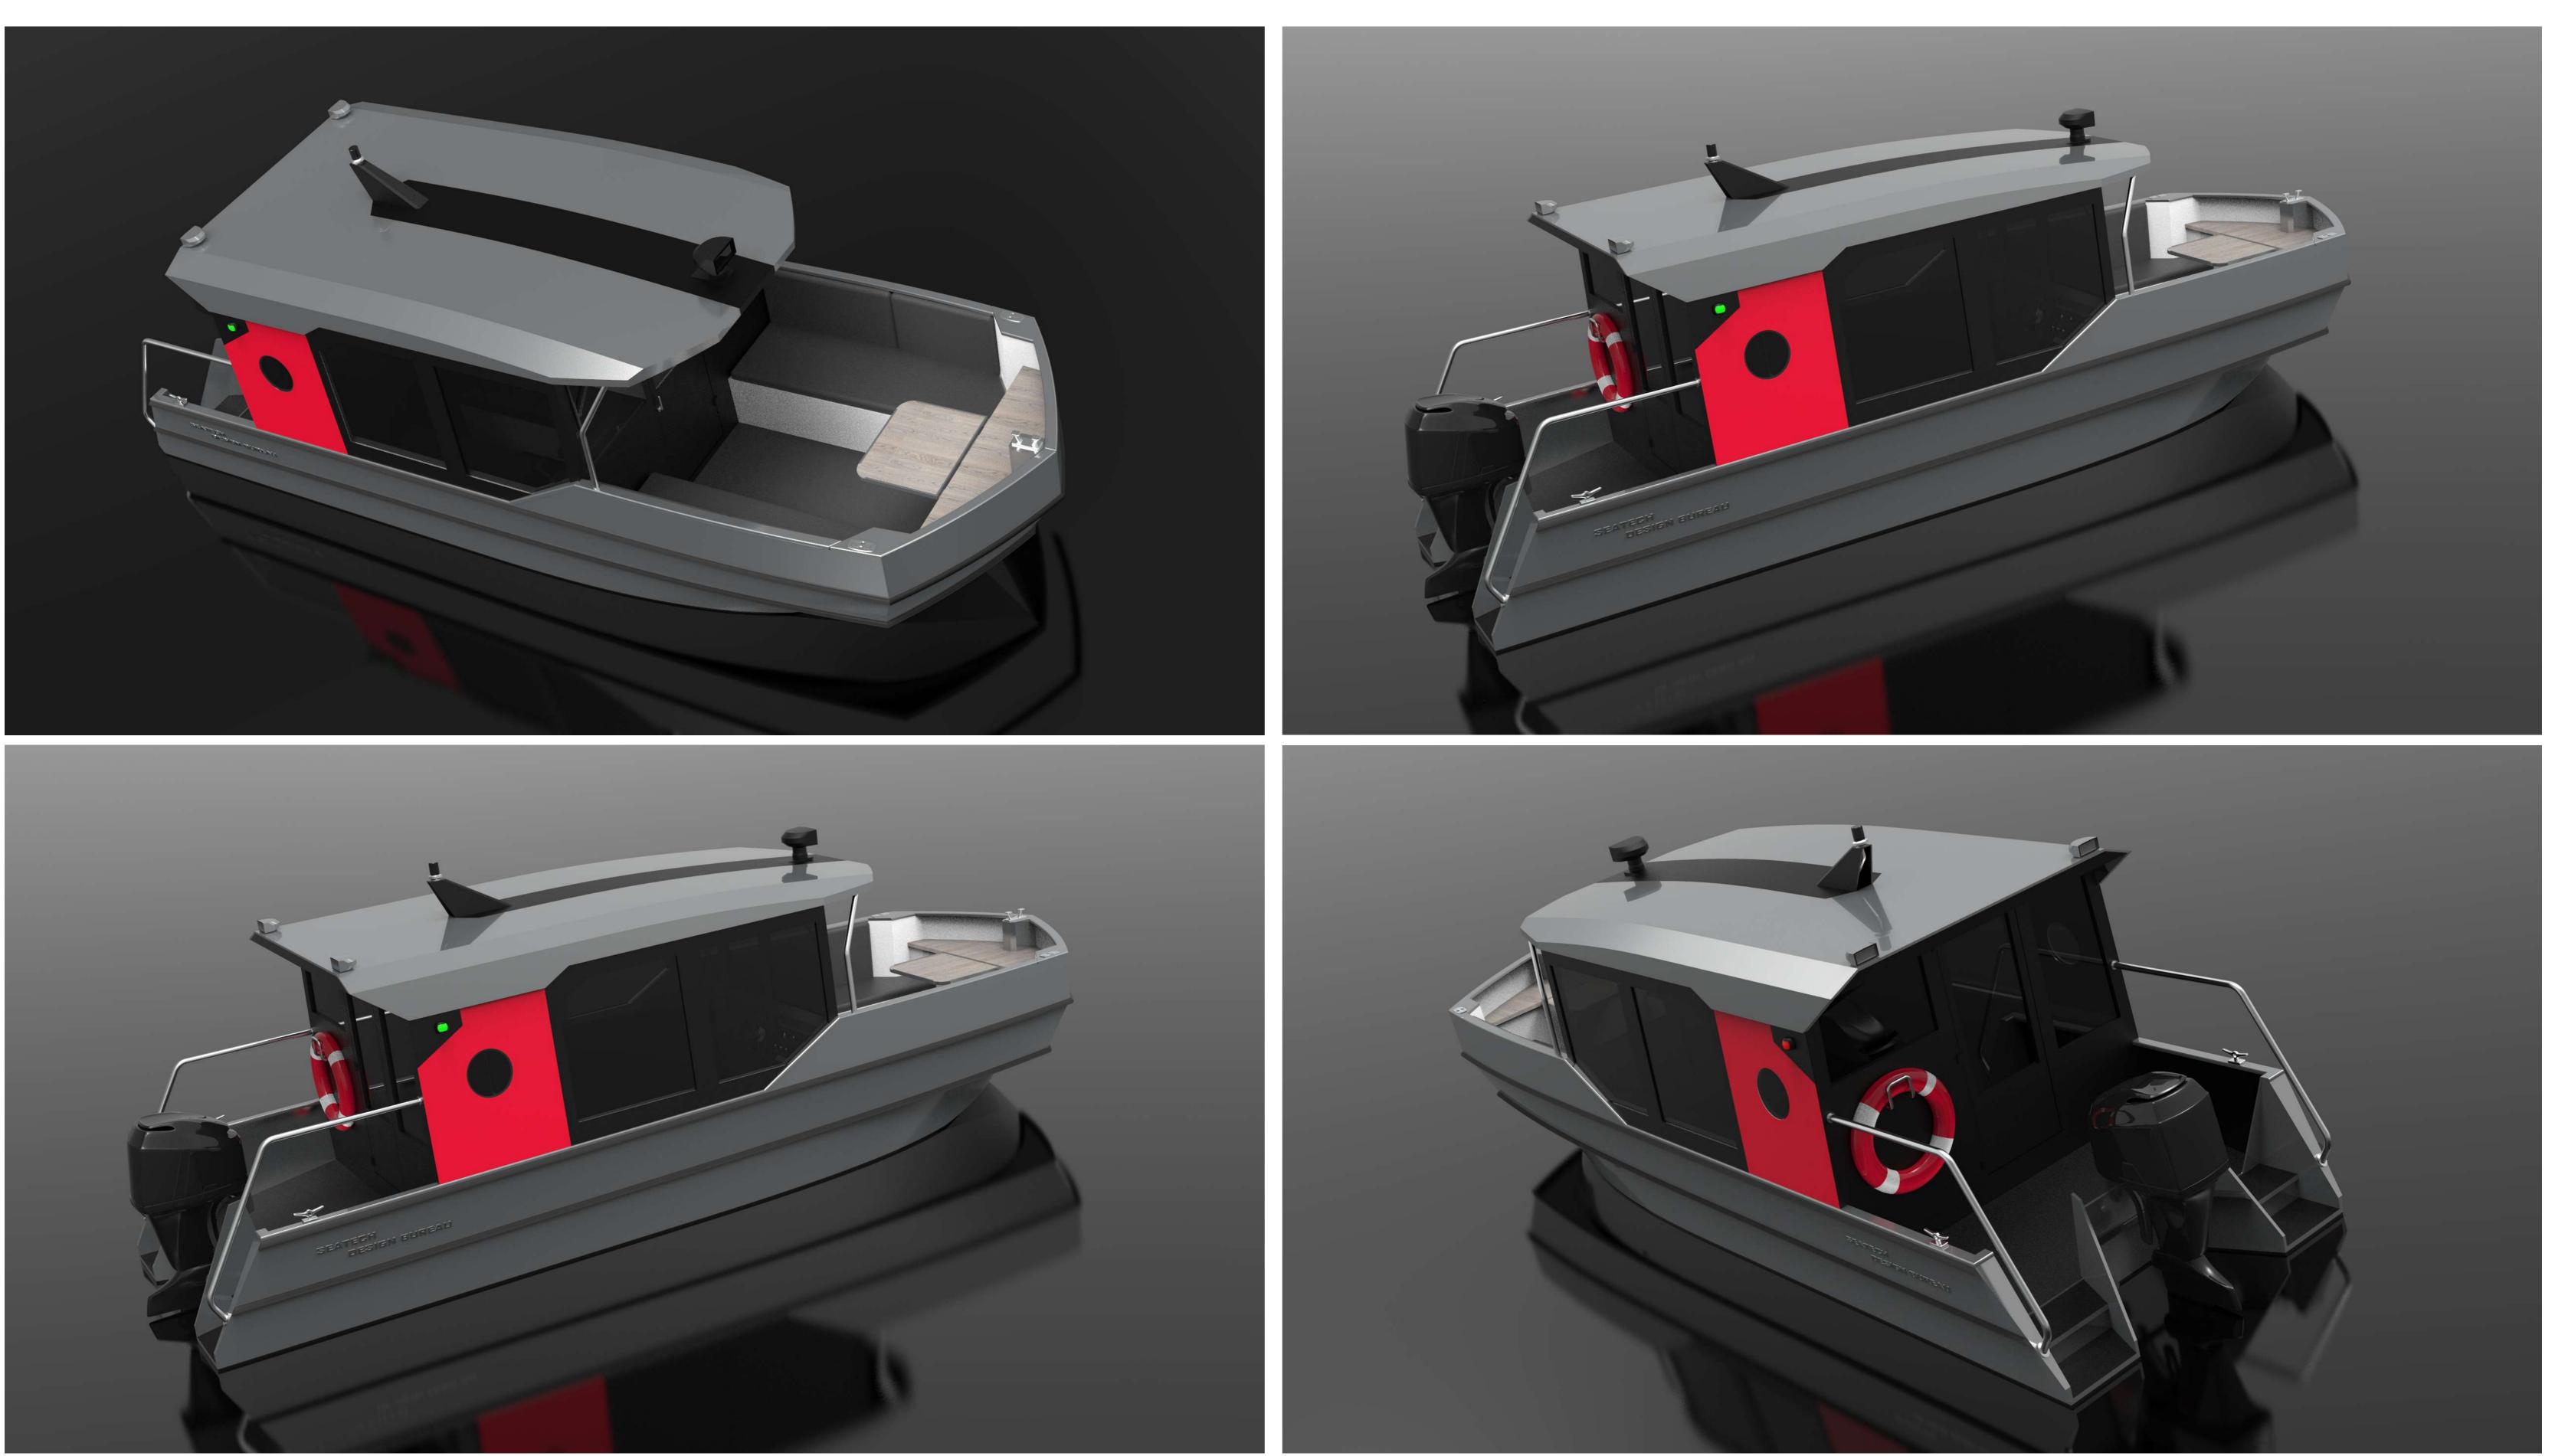

We present a "Raznezhie-6" model range of leisure boats based on combination of sets of module structural elements of hull and superstructure. Adding various elements to the base hull, which is a ready-to-use openboat, customer can get a number of boat models for different types of water recreation. Vessel can be used as from recreational fishing boat to cruise boat and minihouseboat.

"Raznezhi-6" model range - gliding type vessels with outboard motors which are intended for tourism and rest on the rivers with the possibility of access to reservoirs and lakes. Boats can be towed behind a car in a trailer, which allows easy movement at any distance and basins, including closed, not connected with waterways.